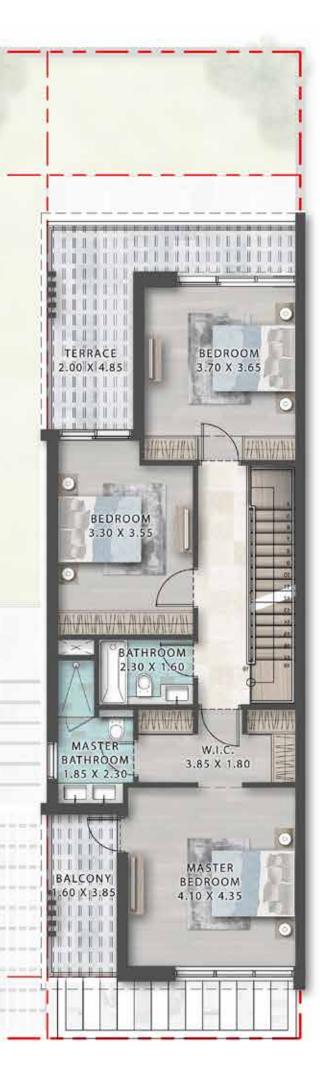

fa Community School – 18 minutes              |
| n by Radisson – 10 minutes         | 5 Kings' School – 21 minutes                      |
| One Hotel – 9 minutes              |                                                   |
|                                    |                                                   |

1 Al Maktoum International Airport – 28 minutes

DAMAC Lagoons is hidden away along Hessa Street right opposite DAMAC Hills community. The convenient location puts residents within minutes of the city's key arterial freeways such as Mohammed Bin Zayed Road, Emirates Road and Al Khail Road.



















ST.

## LTH-5H-E

-21

IT

LTH-4H-M

Sec.

A000AA 24



# LTH-4H-M

## LTH-5H







# 5-BEDROOM TOWNHOUSE LTH-5H-E



GROUND FLOOR

### FIRST FLOOR

### SECOND FLOOR











GROUND FLOOR

# 4-BEDROOM TOWNHOUSE LTH-4H-M





FIRST FLOOR







# **CONTACT US FOR MORE INFORMATION**

+971 52 527 5262 / 04 2204466 🖂 info@mth.ae

# www.mth.ae