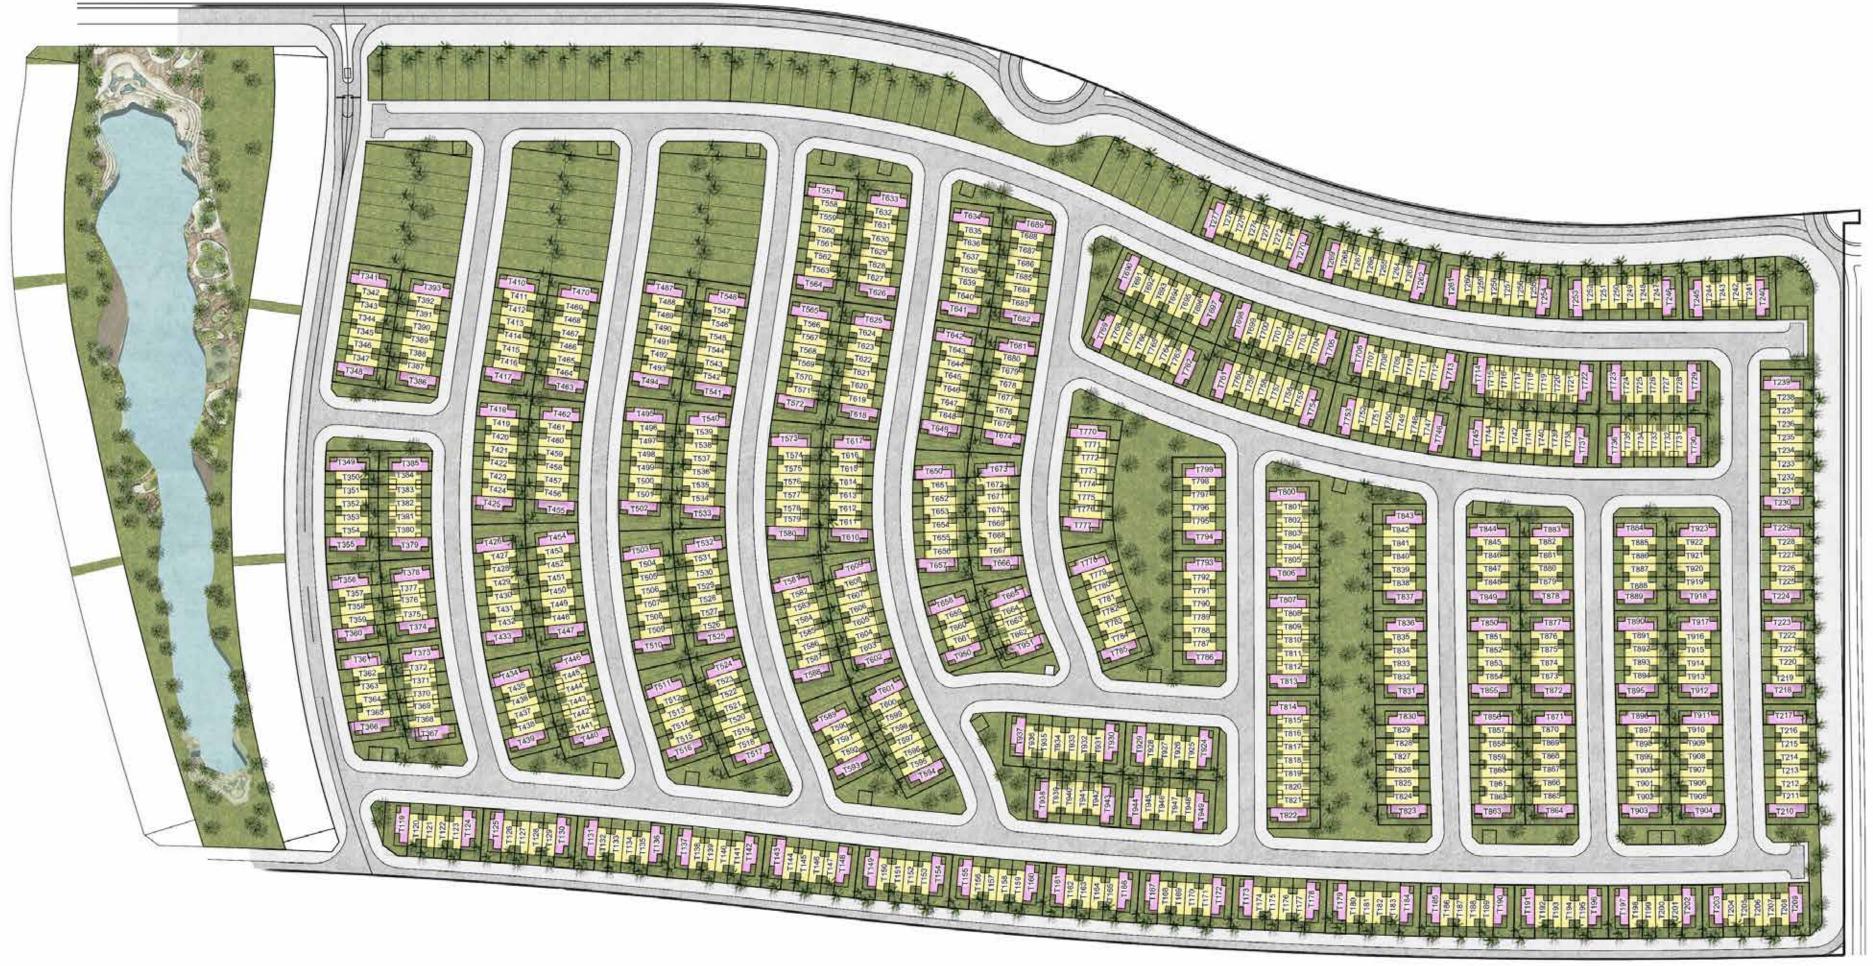

# THE LUXURY OF LOCATION

3 Mall of the Emirates – 24 minutes

| TALS                               | SCHOOLS                                           |
|------------------------------------|---------------------------------------------------|
| 1edical Centre – 9 minutes         | Jebel Ali School – 5 minutes                      |
| nic Parkview Hospital – 12 minutes | 2 Fairgreen International School – 11 minutes     |
| oyal Hospital – 19 minutes         | 3 Global Indian International School – 16 minutes |
| S                                  | 4 Safa Community School – 18 minutes              |
| n by Radisson – 10 minutes         | 5 Kings' School – 21 minutes                      |
| One Hotel – 9 minutes              |                                                   |
|                                    |                                                   |

1 Al Maktoum International Airport – 28 minutes

DAMAC Lagoons is hidden away along Hessa Street right opposite DAMAC Hills community. The convenient location puts residents within minutes of the city's key arterial freeways such as Mohammed Bin Zayed Road, Emirates Road and Al Khail Road.