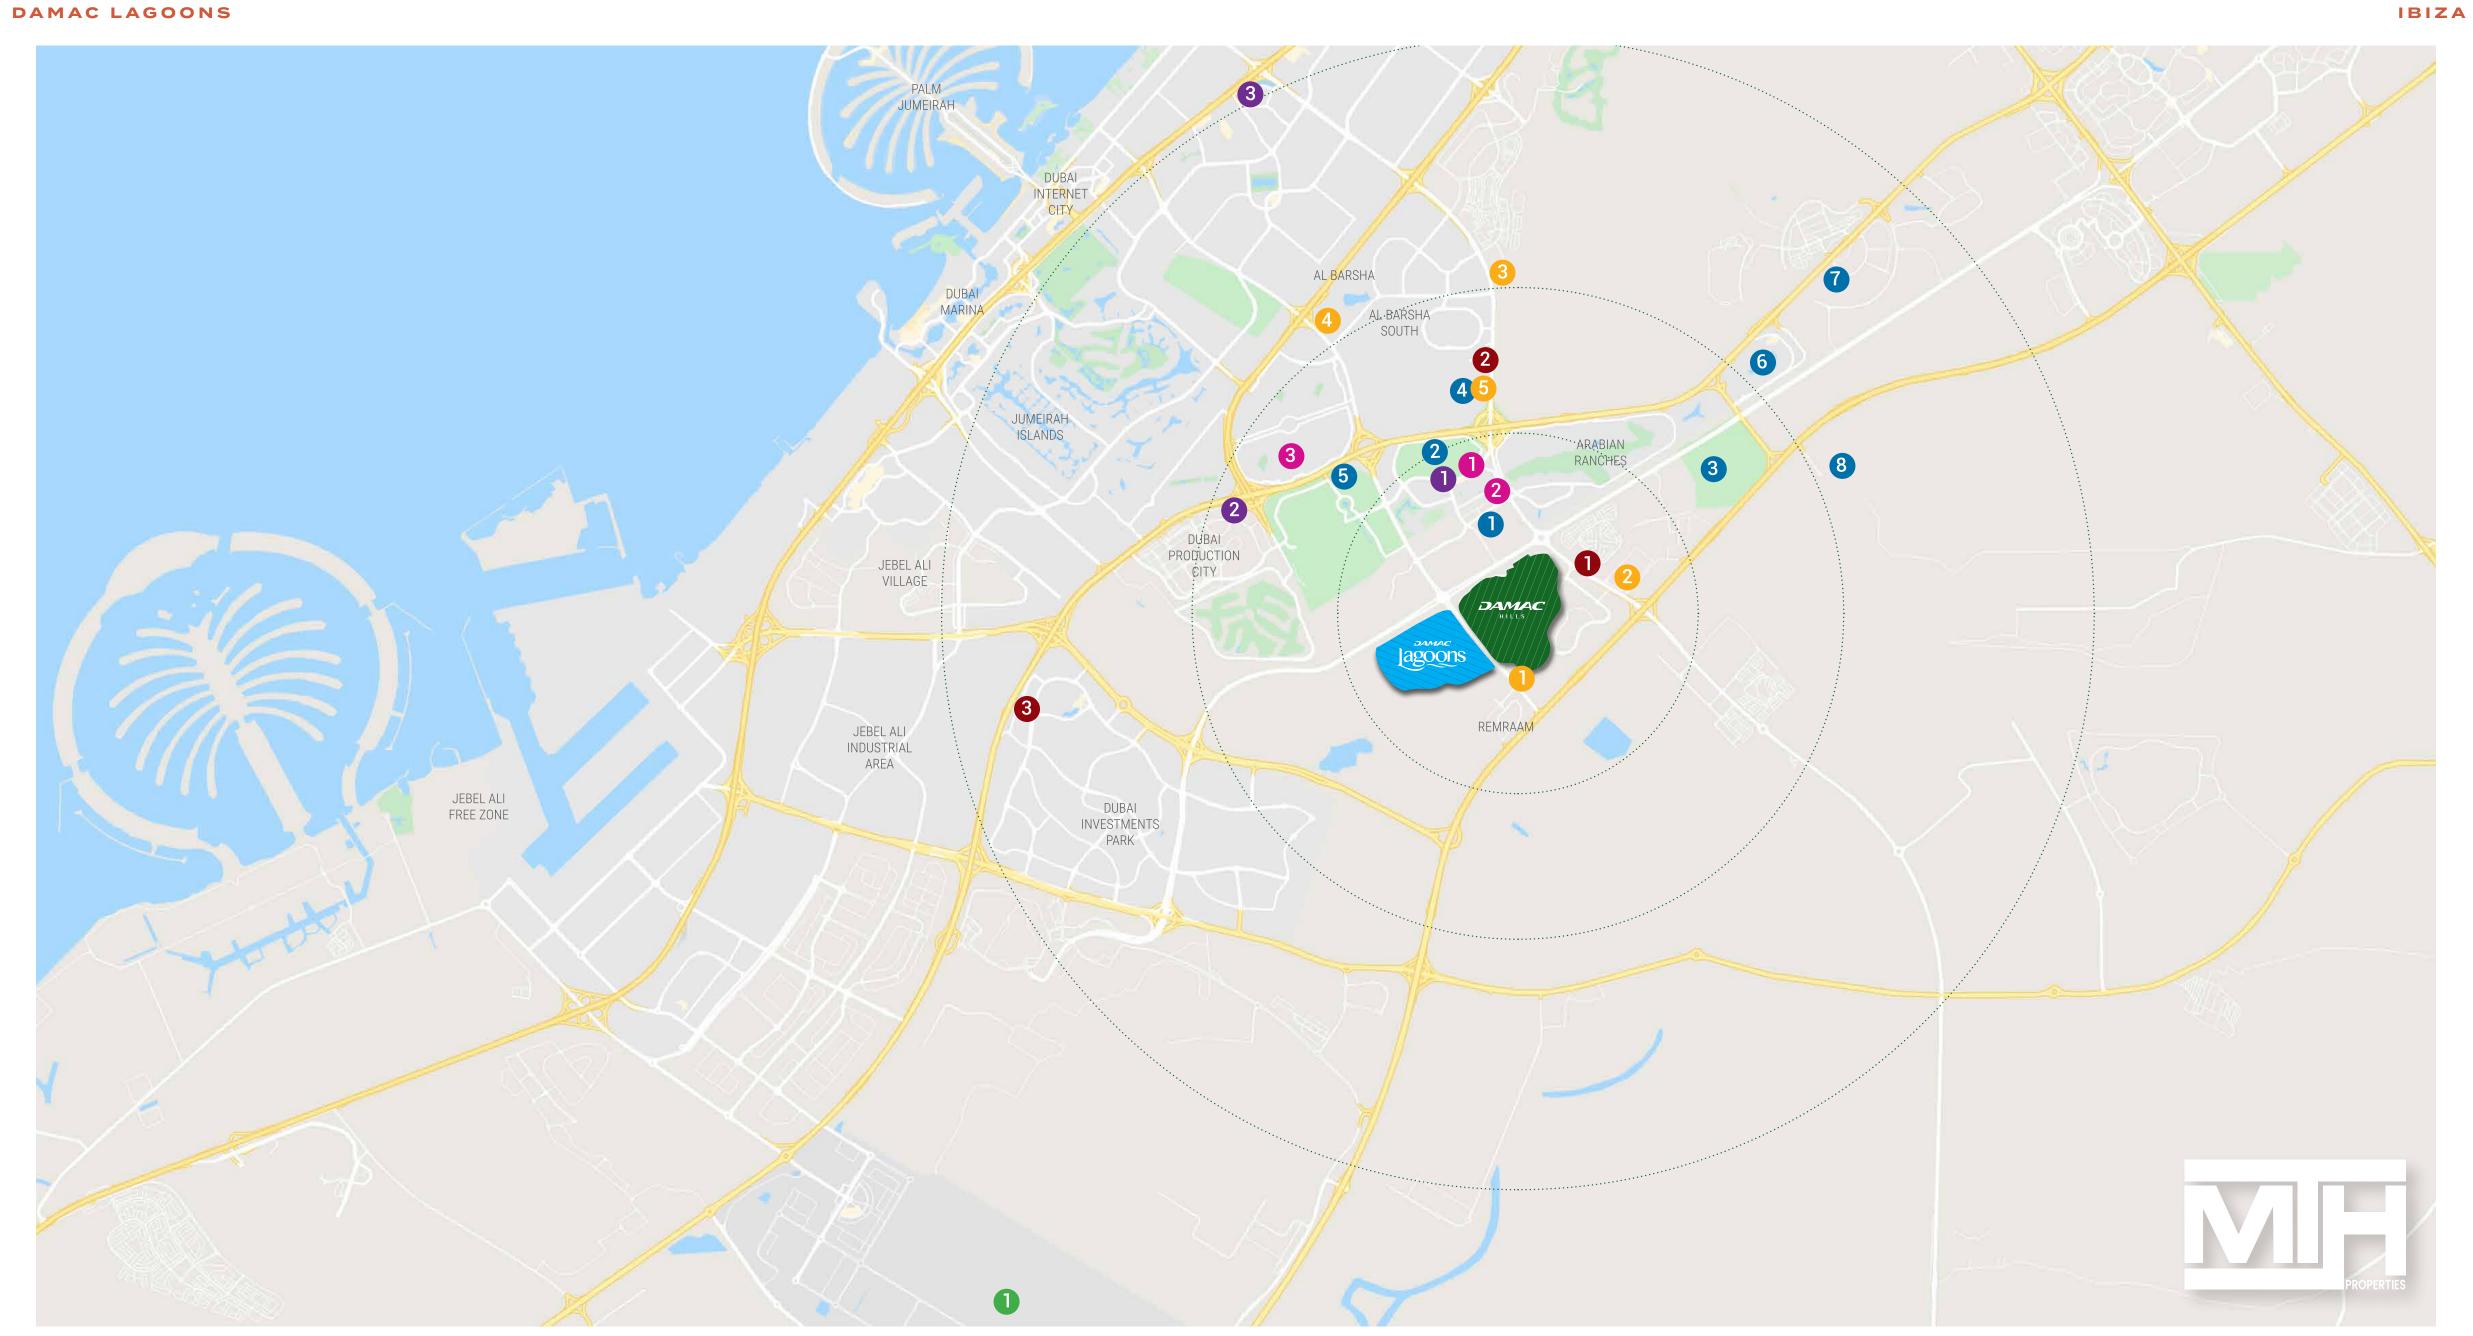

# THE LUXURY OF LOCATION

3 Mall of the Emirates – 24 minutes

| TALS                               | SCHOOLS                                           |
|------------------------------------|---------------------------------------------------|
| 1edical Centre – 9 minutes         | Jebel Ali School – 5 minutes                      |
| nic Parkview Hospital – 12 minutes | 2 Fairgreen International School – 11 minutes     |
| oyal Hospital – 19 minutes         | 3 Global Indian International School – 16 minutes |
| S                                  | 4 Safa Community School – 18 minutes              |
| n by Radisson – 10 minutes         | 5 Kings' School – 21 minutes                      |
| One Hotel – 9 minutes              |                                                   |
|                                    |                                                   |

1 Al Maktoum International Airport – 28 minutes

DAMAC Lagoons is hidden away along Hessa Street right opposite DAMAC Hills community. The convenient location puts residents within minutes of the city's key arterial freeways such as Mohammed Bin Zayed Road, Emirates Road and Al Khail Road.