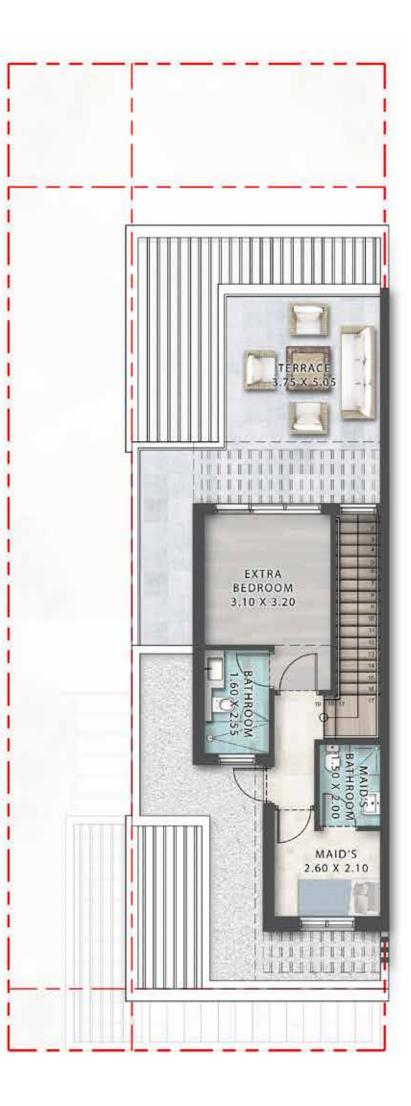

Community School – 18 minutes              |
| n by Radisson – 10 minutes         | 5 Kings' School – 21 minutes                      |
| One Hotel – 9 minutes              |                                                   |
|                                    |                                                   |

1 Al Maktoum International Airport – 28 minutes

DAMAC Lagoons is hidden away along Hessa Street right opposite DAMAC Hills community. The convenient location puts residents within minutes of the city's key arterial freeways such as Mohammed Bin Zayed Road, Emirates Road and Al Khail Road.



















ST.

## LTH-5H-E

-21

IT

LTH-4H-M

Sec.

A000AA 24



# LTH-4H-M

## LTH-5H







# 5-BEDROOM TOWNHOUSE LTH-5H-E



GROUND FLOOR

### FIRST FLOOR

### SECOND FLOOR











GROUND FLOOR

# 4-BEDROOM TOWNHOUSE LTH-4H-M





FIRST FLOOR







# **CONTACT US FOR MORE INFORMATION**

+971 52 527 5262 / 04 2204466 🖂 info@mth.ae

# www.mth.ae