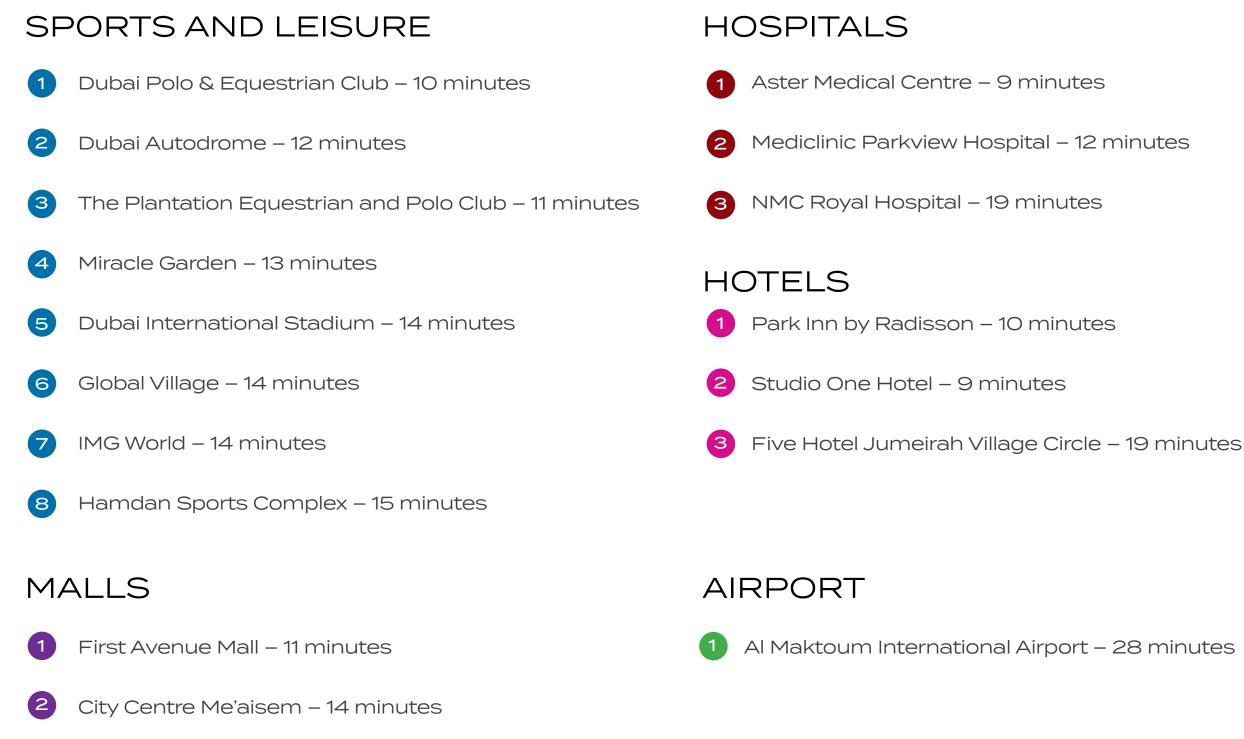

# THE LUXURY OF LOCATION

3 Mall of the Emirates – 24 minutes

| TALS                               | SCHOOLS                                           |
|------------------------------------|---------------------------------------------------|
| 1edical Centre – 9 minutes         | Jebel Ali School – 5 minutes                      |
| nic Parkview Hospital – 12 minutes | 2 Fairgreen International School – 11 minutes     |
| oyal Hospital – 19 minutes         | 3 Global Indian International School – 16 minutes |
| S                                  | 4 Safa Community School – 18 minutes              |
| n by Radisson – 10 minutes         | 5 Kings' School – 21 minutes                      |
| One Hotel – 9 minutes              |                                                   |
|                                    |                                                   |

1 Al Maktoum International Airport – 28 minutes

DAMAC Lagoons is hidden away along Hessa Street right opposite DAMAC Hills community. The convenient location puts residents within minutes of the city's key arterial freeways such as Mohammed Bin Zayed Road, Emirates Road and Al Khail Road.