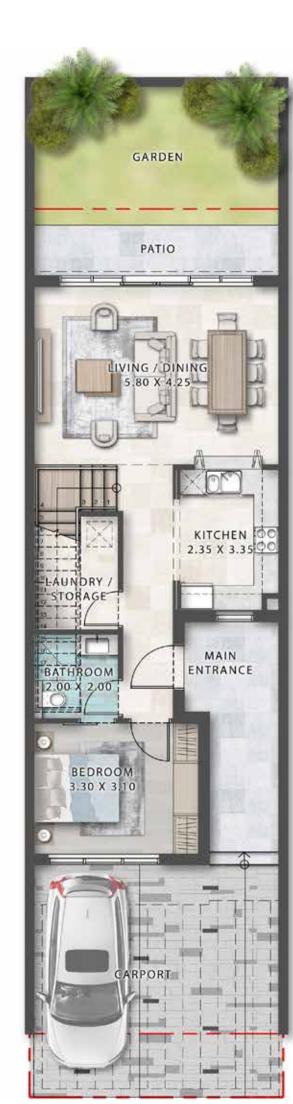

nity School – 18 minutes              |
| n by Radisson – 10 minutes         | 5 Kings' School – 21 minutes                      |
| One Hotel – 9 minutes              |                                                   |
|                                    |                                                   |

1 Al Maktoum International Airport – 28 minutes

DAMAC Lagoons is hidden away along Hessa Street right opposite DAMAC Hills community. The convenient location puts residents within minutes of the city's key arterial freeways such as Mohammed Bin Zayed Road, Emirates Road and Al Khail Road.



















ST.

## LTH-5H-E

-21

IT

LTH-4H-M

Sec.

A000AA 24



# LTH-4H-M

## LTH-5H







# 5-BEDROOM TOWNHOUSE LTH-5H-E



GROUND FLOOR

### FIRST FLOOR

### SECOND FLOOR











GROUND FLOOR

# 4-BEDROOM TOWNHOUSE LTH-4H-M





FIRST FLOOR







# **CONTACT US FOR MORE INFORMATION**

+971 52 527 5262 / 04 2204466 🖂 info@mth.ae

# www.mth.ae