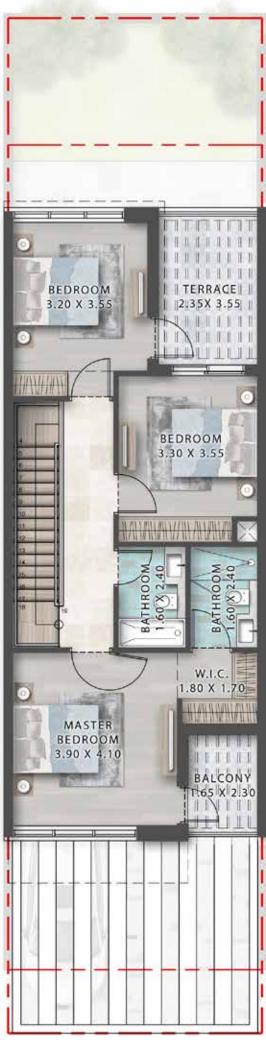

adisson – 10 minutes         | 5 Kings' School – 21 minutes                      |
| One Hotel – 9 minutes              |                                                   |
|                                    |                                                   |

1 Al Maktoum International Airport – 28 minutes

DAMAC Lagoons is hidden away along Hessa Street right opposite DAMAC Hills community. The convenient location puts residents within minutes of the city's key arterial freeways such as Mohammed Bin Zayed Road, Emirates Road and Al Khail Road.



















ST.

## LTH-5H-E

-21

IT

LTH-4H-M

Sec.

A000AA 24



# LTH-4H-M

## LTH-5H







# 5-BEDROOM TOWNHOUSE LTH-5H-E



GROUND FLOOR

### FIRST FLOOR

### SECOND FLOOR











GROUND FLOOR

# 4-BEDROOM TOWNHOUSE LTH-4H-M





FIRST FLOOR







# **CONTACT US FOR MORE INFORMATION**

+971 52 527 5262 / 04 2204466 🖂 info@mth.ae

# www.mth.ae