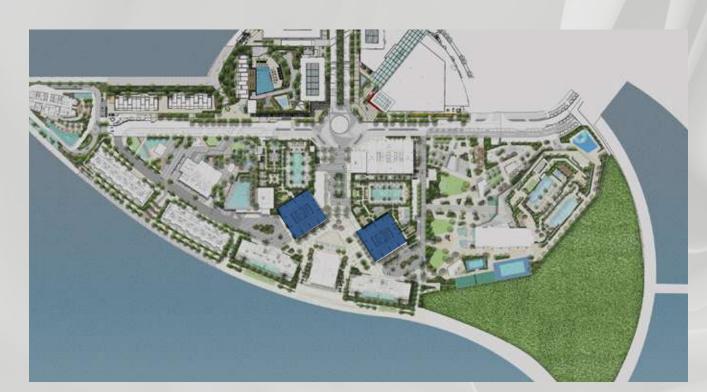

### An Emerging Oasis on the Doorstep of Downtown

Peninsula is a master-planned waterfront community development in the heart of Business Bay, offering residents a unique blend of urban city living, prime locality, and an exclusive waterfront lifestyle.

Bold and exciting, the community offers luxury waterfront living in Dubai's most vibrant new lifestyle destination.

Each development within the master community has been designed with the utmost precision to ensure unobstructed views, maximising Peninsula's unique waterfront location on the doorstep of Downtown Dubai.