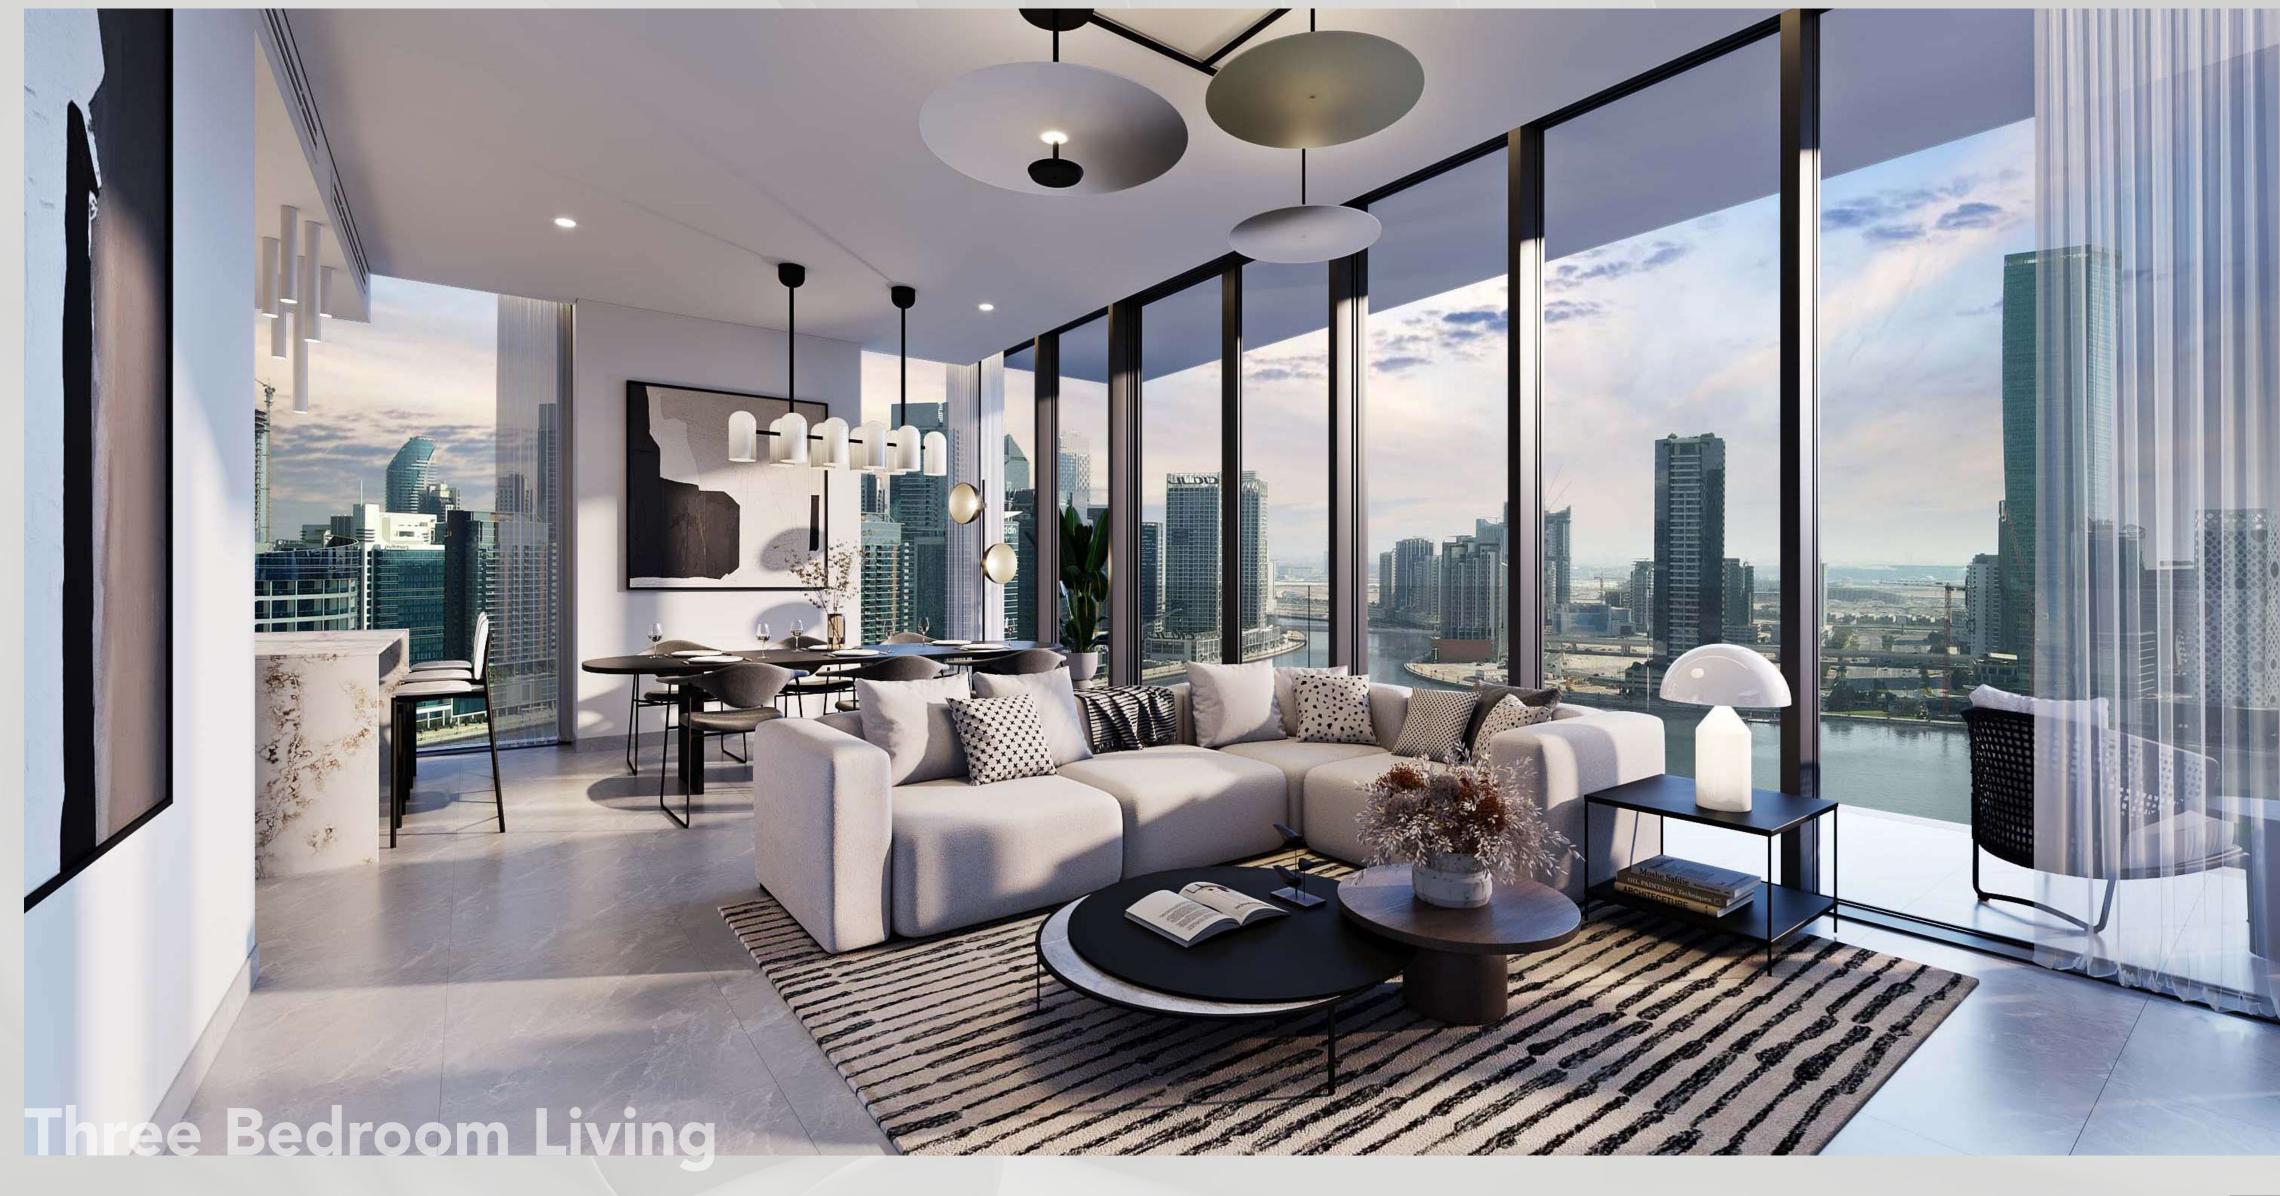

Featuring two 52-storey towers and a collection of 16 premium waterfront duplex lofts, Peninsula Four, The Plaza comprises an array of exquisitely finished studio, one, two, three and four-bedroom units.

Each unit is tastefully designed to make optimum use of space and create flowing, open living spaces, enhanced by striking floorto-ceiling windows that frame the spectacular views of Downtown Dubai landmarks such as the Burj Khalifa, the iconic Dubai skyline, as well as the glistening waters of the Dubai Canal.