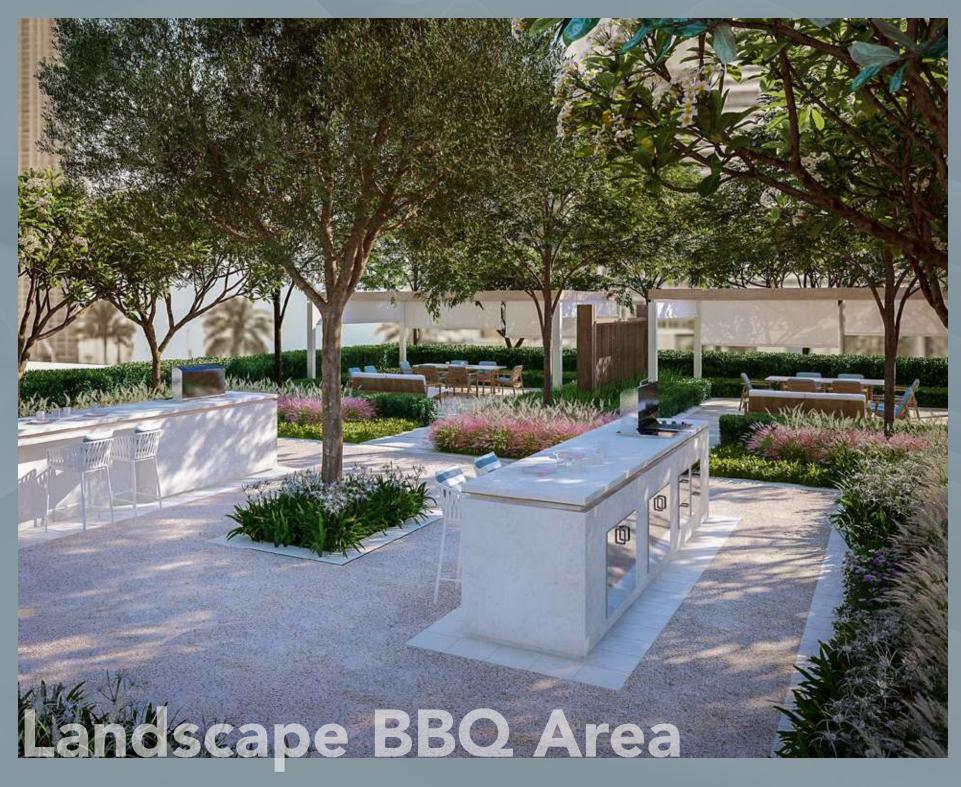

exude a timeless elegance that creates a superb feeling of space and light.

PENINSULA FOUR

Amenities and Facilities

Refresh, **Re-Energize** & Relax

Committed to world-class standards, each of The Lofts includes an exclusive array of onsite amenities designed to engage all your senses.

From lazing away sunny afternoons on the sundeck by the infinity lap pool, enjoying some downtime in the sauna, to hitting the weights at the state-of-the-art gym or breaking a sweat at the squash courts, Peninsula Four, The Plaza has something for everyone.

Each tower at Peninsula Four, The Plaza has been designed with the ultimate facilities for exercise, relaxation, and socializing, enabling residents to enjoy an active life to the fullest. Residents can unwind to a host of thoughtful amenities designed to energize and rejuvenate, with both towers featuring a spectacular swimming pool, kids pool, state-of-the-art gym and sauna.