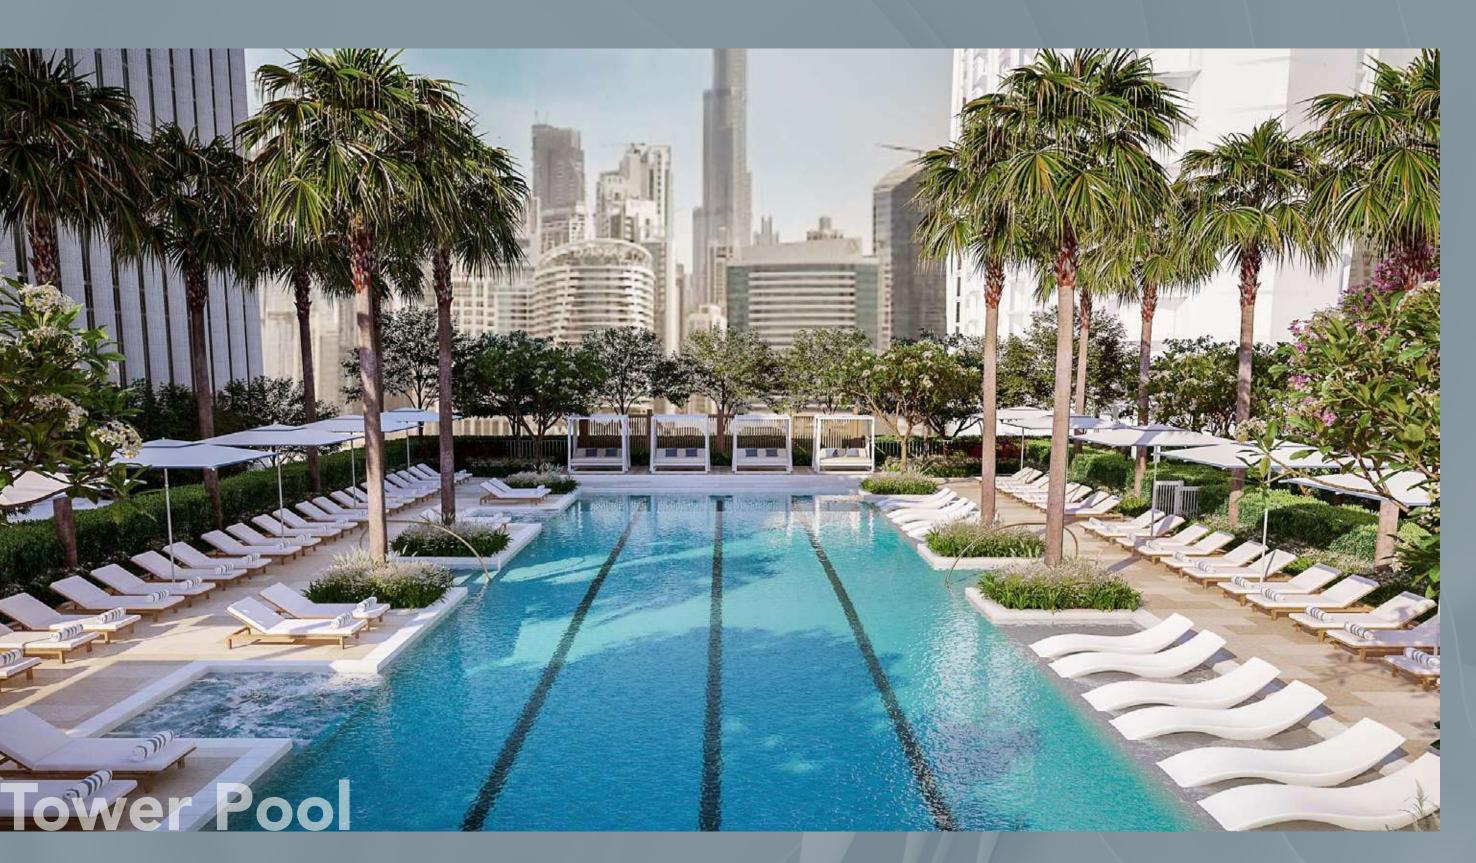

From lazing away sunny afternoons on the sundeck by the infinity lap pool, enjoying some downtime in the sauna, to hitting the weights at the state-of-the-art gym or breaking a sweat at the squash courts, Peninsula Four, The Plaza has something for everyone.

Each tower at Peninsula Four, The Plaza has been designed with the ultimate facilities for exercise, relaxation, and socializing, enabling residents to enjoy an active life to the fullest. Residents can unwind to a host of thoughtful amenities designed to energize and rejuvenate, with both towers featuring a spectacular swimming pool, kids pool, state-of-the-art gym and sauna.