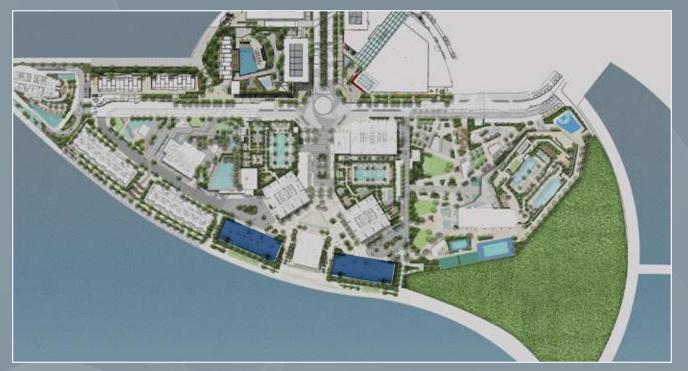

Offering a unique waterfront lifestyle amid the eclectic excitement of Downtown Dubai, The Plaza features an extensive range of indoor and outdoor dining experiences, retail and entertainment facilities, along with generous areas of gardens and public realm. The Plaza

# Where Active Living **Comes Naturally**

At The Plaza, an exceptional living experience continues outside your condominium, with a varied selection of cutting-edge amenities and lifestyle facilities.

Whether you're seeking tranquillity or lively interaction, The Plaza is the perfect stage for immersing yourself in the best that Peninsula, Business Bay has to offer.

With plentiful waterside eateries and al-fresco dining experiences, boutique stores and entertainment facilities, The Plaza is surrounded by a multitude of indoor and outdoor areas, making it an idyllic lifestyle destination to savour the full experience of urban living.