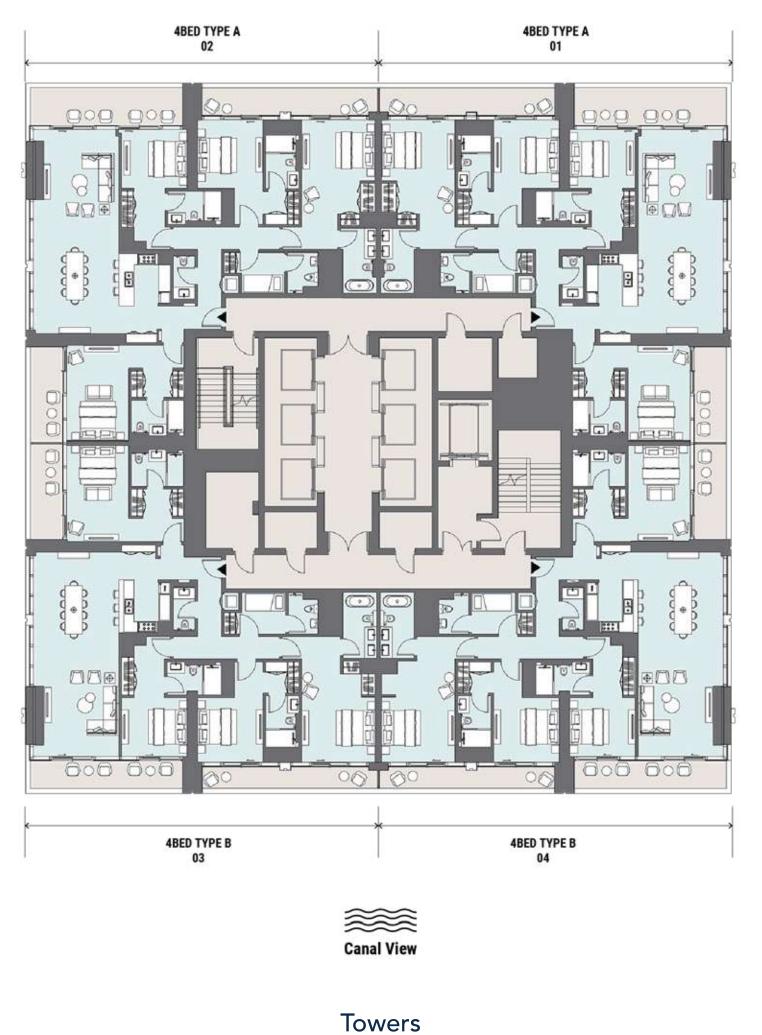

### Low-rise Luxury Living

Rich and unencumbered, the waterfront lofts at Peninsula Four, The Plaza welcome residents home to a relaxing refuge away from the bustle of city life.

Featuring three and four-bedroom duplexes, these exceptionally designed, spacious lofts are an impressive medley of style and sophistication.

Taking luxury waterfront living to new heights,The Lofts feature three and four-bedroom duplexes ranging from 3,674 sq.ft. to 4,513 sq.ft, each meticulously designed for those who appreciate copious open spaces.

exude a timeless elegance that creates a superb feeling of space and light.

PENINSULA FOUR

Amenities and Facilities

Refresh, **Re-Energize** & Relax

Committed to world-class standards, each of The Lofts includes an exclusive array of onsite amenities designed to engage all your senses.