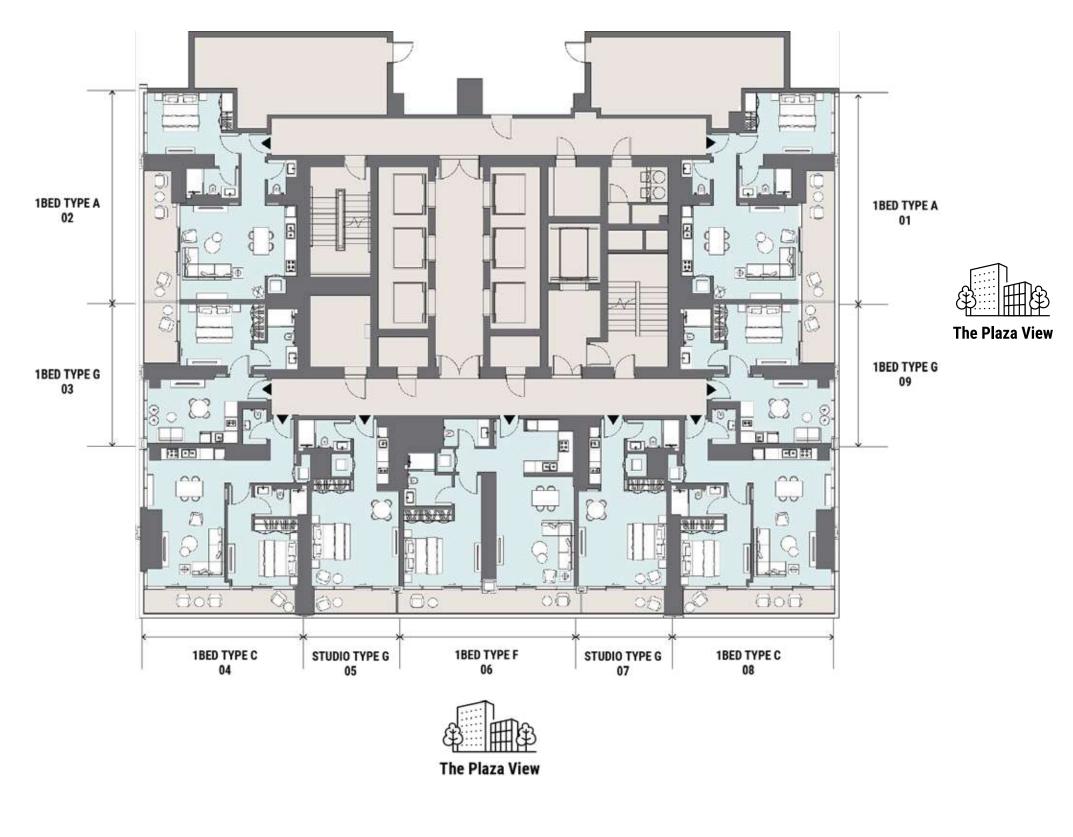

Featuring two 52-storey towers and a collection of 16 premium waterfront duplex lofts, Peninsula Four, The Plaza comprises an array of exquisitely finished studio, one, two, three and four-bedroom units.

Unit sizes will range from 494 sq.ft. studios to 5,260 sq.ft. four-bedroom penthouses.

PROPERTIES

THEPLAZA

The Lofts