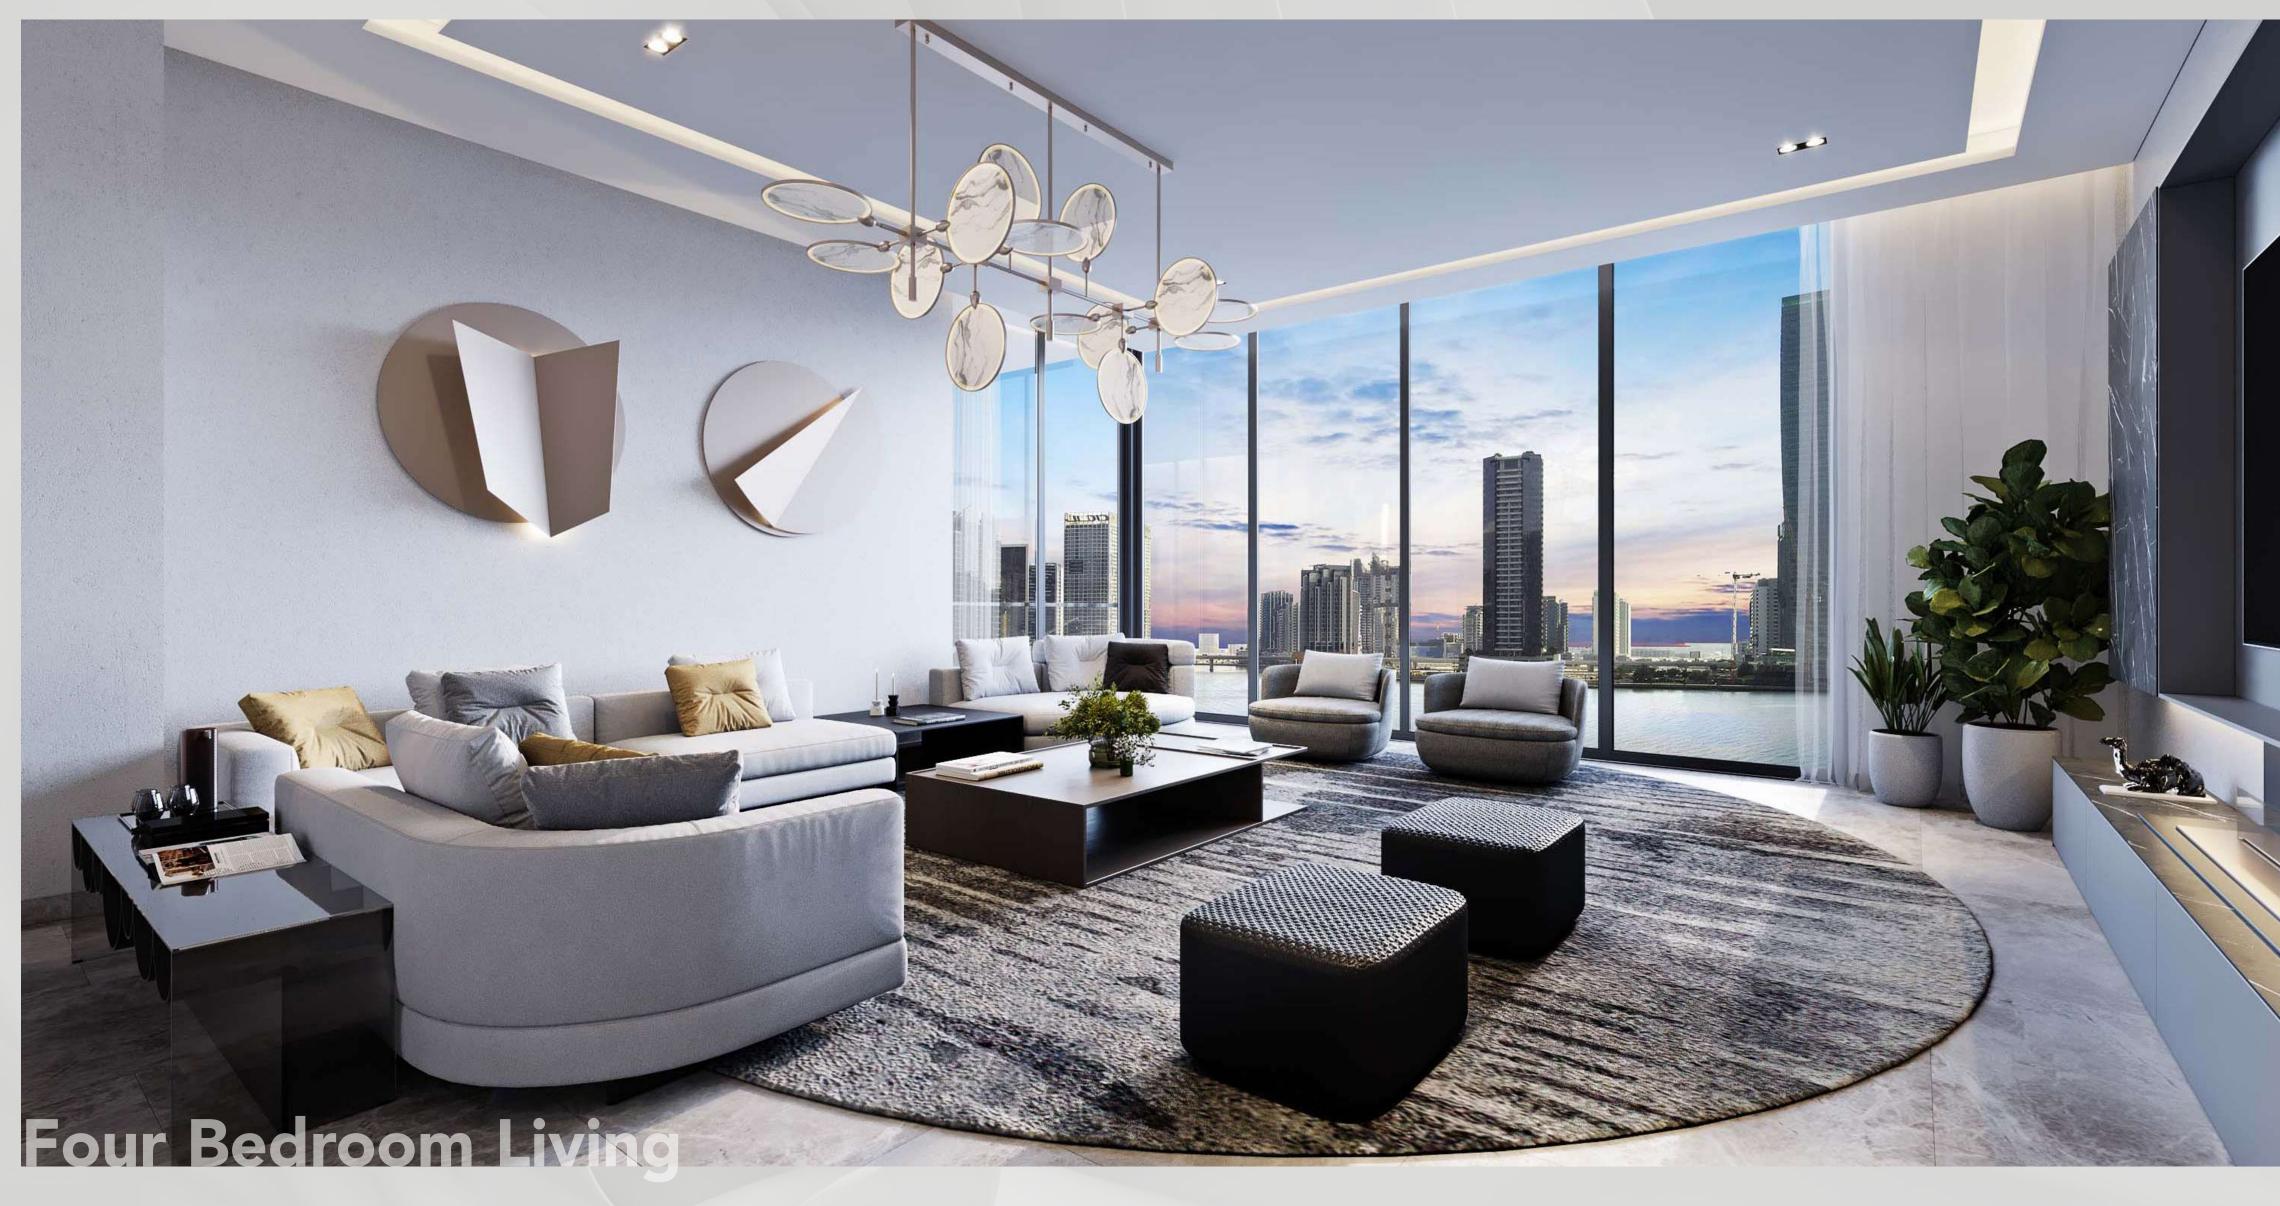

Featuring two 52-storey towers and a collection of 16 premium waterfront duplex lofts, Peninsula Four, The Plaza comprises an array of exquisitely finished studio, one, two, three and four-bedroom units.

Each unit is tastefully designed to make optimum use of space and create flowing, open living spaces, enhanced by striking floorto-ceiling windows that frame the spectacular views of Downtown Dubai landmarks such as the Burj Khalifa, the iconic Dubai skyline, as well as the glistening waters of the Dubai Canal.

Unit sizes will range from 494 sq.ft. studios to 5,260 sq.ft. four-bedroom penthouses.

PROPERTIES

THEPLAZA

The Lofts