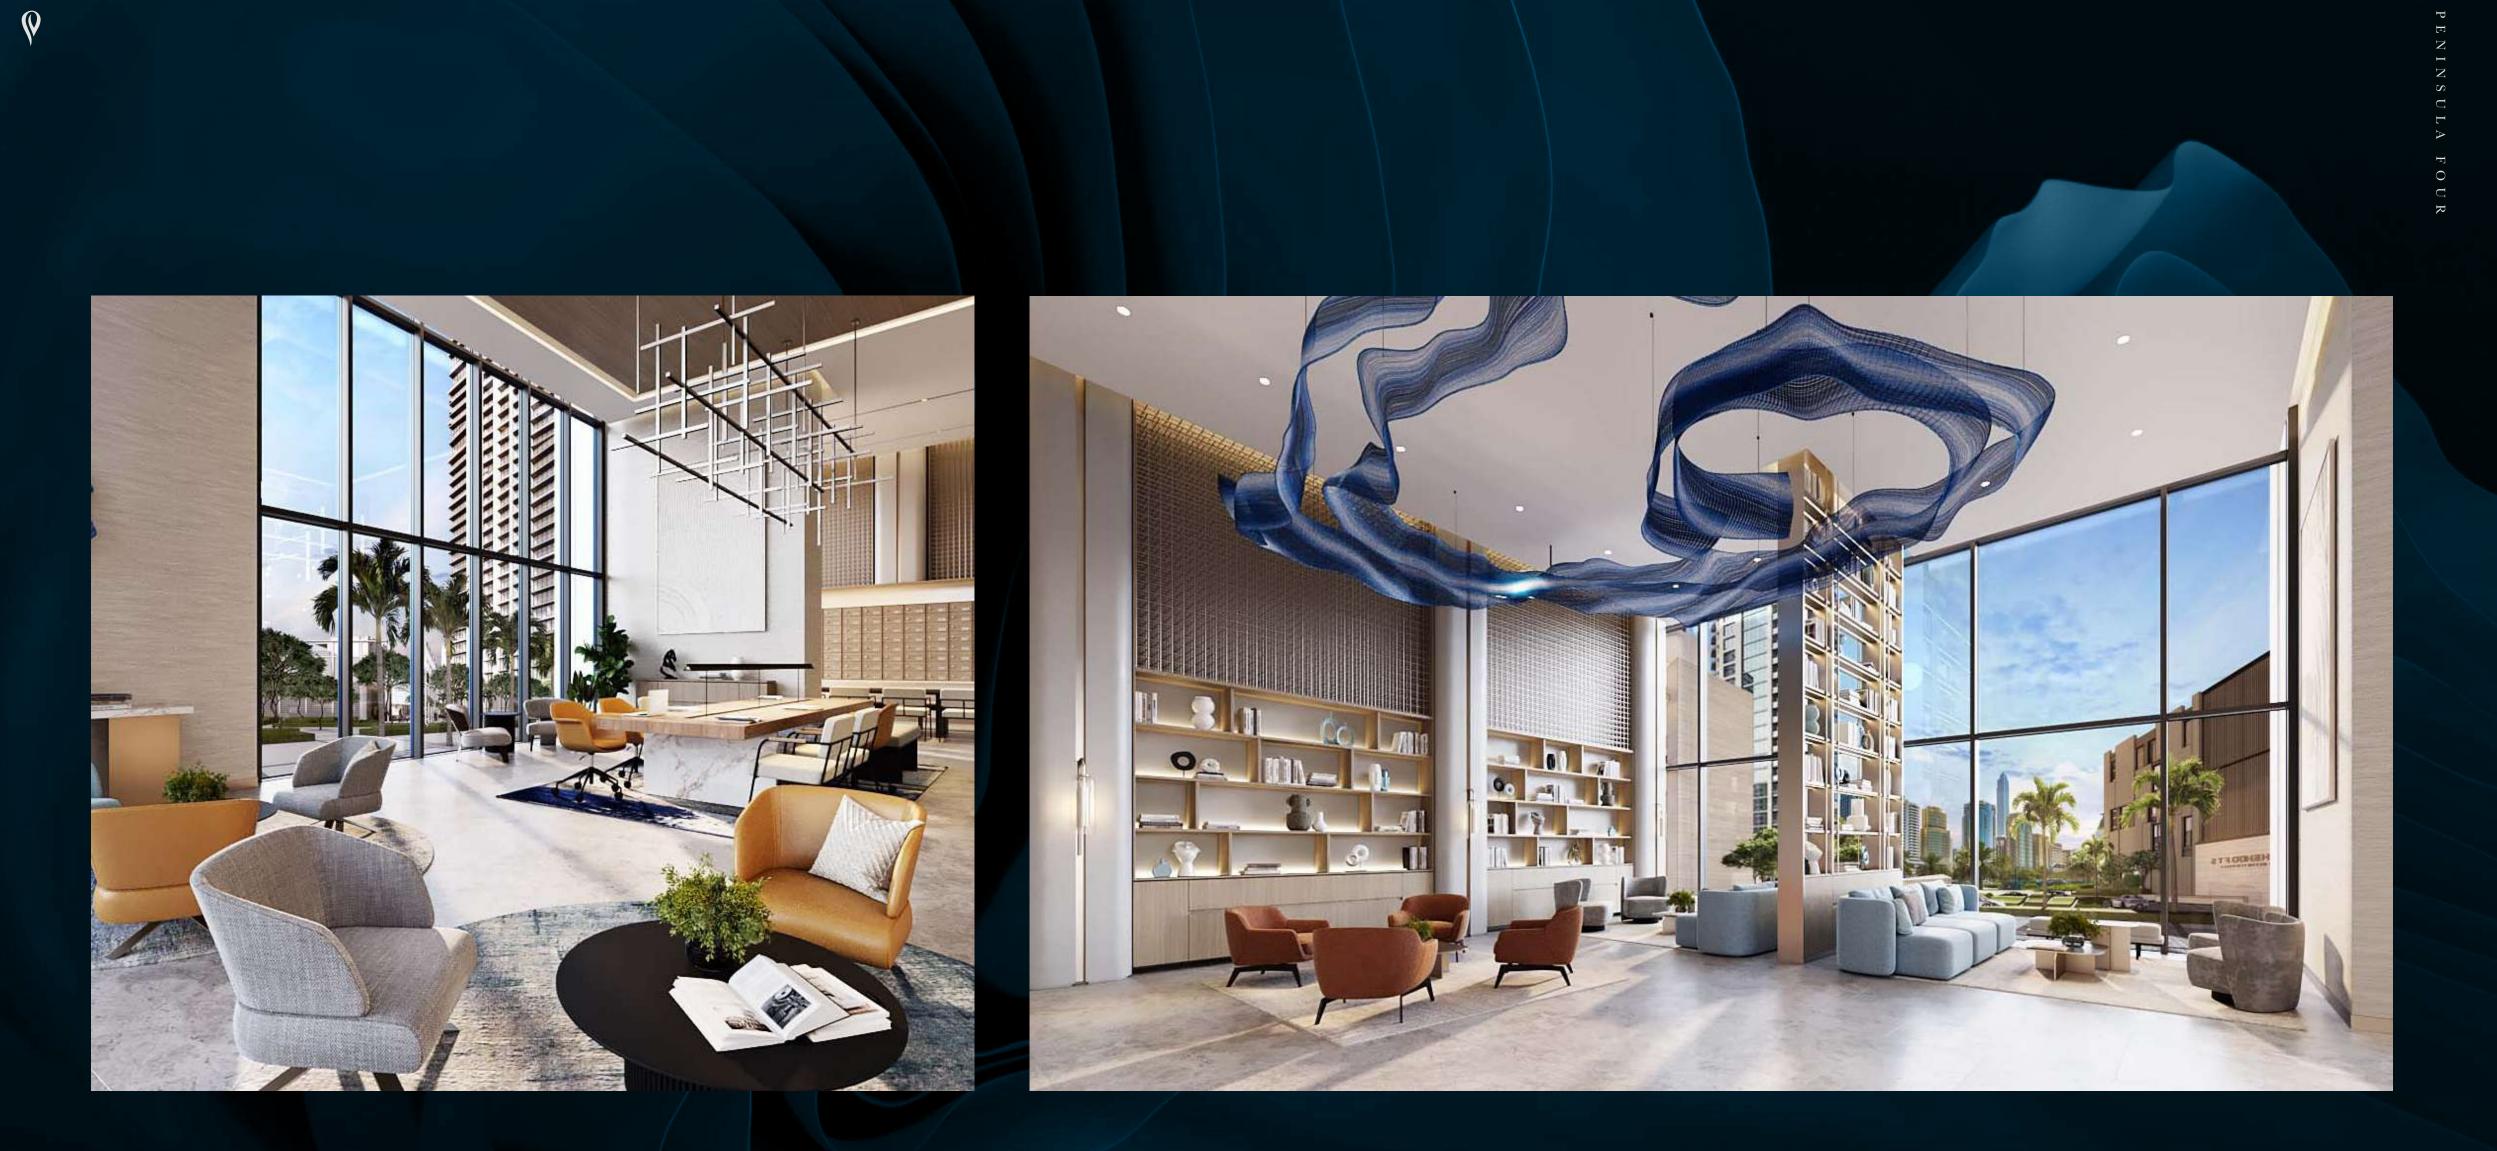

exude a timeless elegance that creates a superb feeling of space and light.

PENINSULA FOUR

Amenities and Facilities

Refresh, **Re-Energize** & Relax

Committed to world-class standards, each of The Lofts includes an exclusive array of onsite amenities designed to engage all your senses.

From lazing away sunny afternoons on the sundeck by the infinity lap pool, enjoying some downtime in the sauna, to hitting the weights at the state-of-the-art gym or breaking a sweat at the squash courts, Peninsula Four, The Plaza has something for everyone.

Each tower at Peninsula Four, The Plaza has been designed with the ultimate facilities for exercise, relaxation, and socializing, enabling residents to enjoy an active life to the fullest. Residents can unwind to a host of thoughtful amenities designed to energize and rejuvenate, with both towers featuring a spectacular swimming pool, kids pool, state-of-the-art gym and sauna.