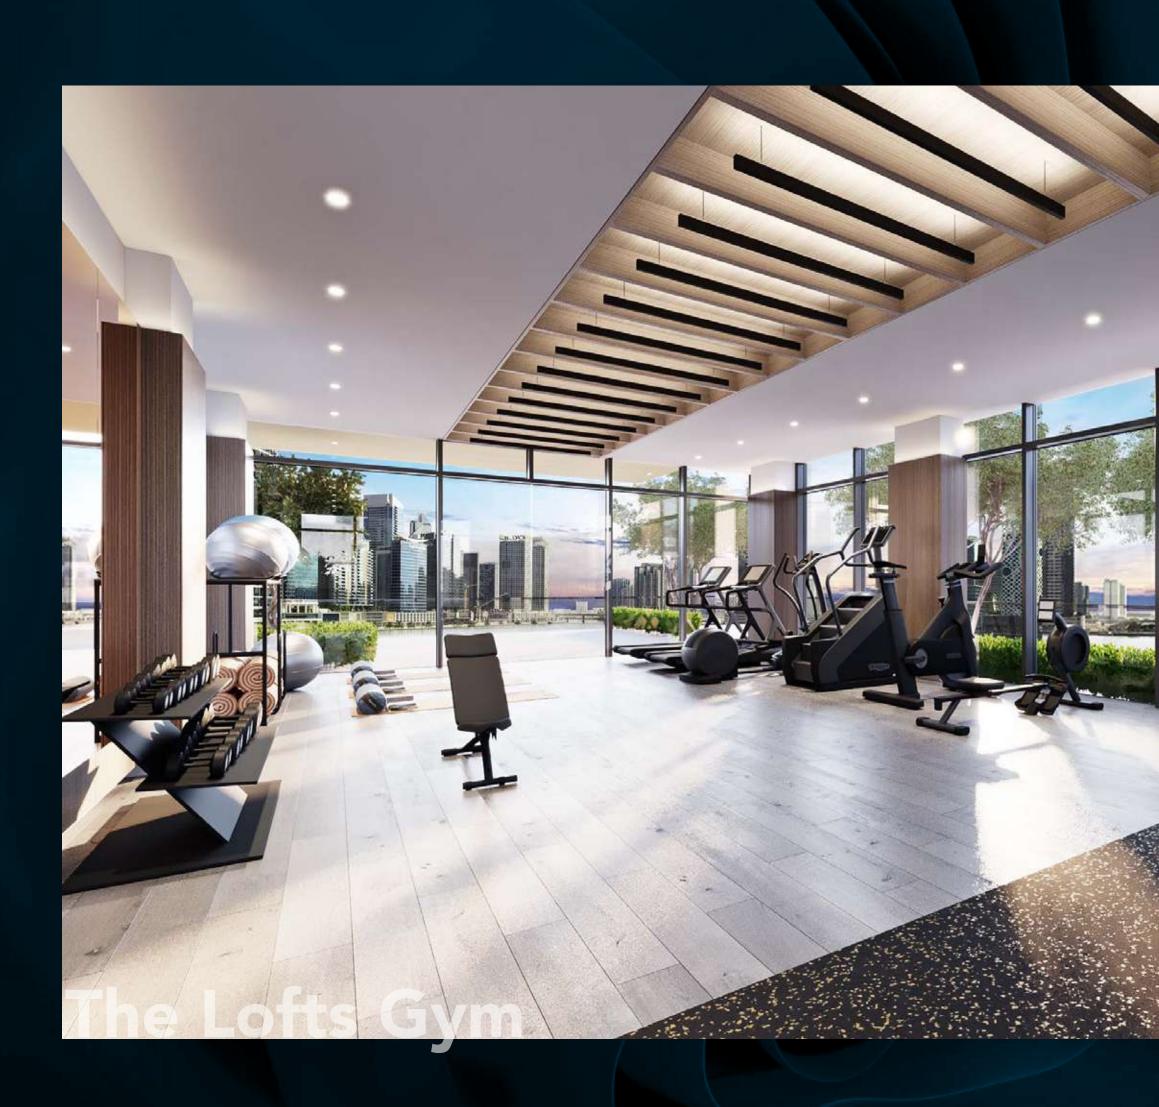

From lazing away sunny afternoons on the sundeck by the infinity lap pool, enjoying some downtime in the sauna, to hitting the weights at the state-of-the-art gym or breaking a sweat at the squash courts, Peninsula Four, The Plaza has something for everyone.

Each tower at Peninsula Four, The Plaza has been designed with the ultimate facilities for exercise, relaxation, and socializing, enabling residents to enjoy an active life to the fullest. Residents can unwind to a host of thoughtful amenities designed to energize and rejuvenate, with both towers featuring a spectacular swimming pool, kids pool, state-of-the-art gym and sauna.