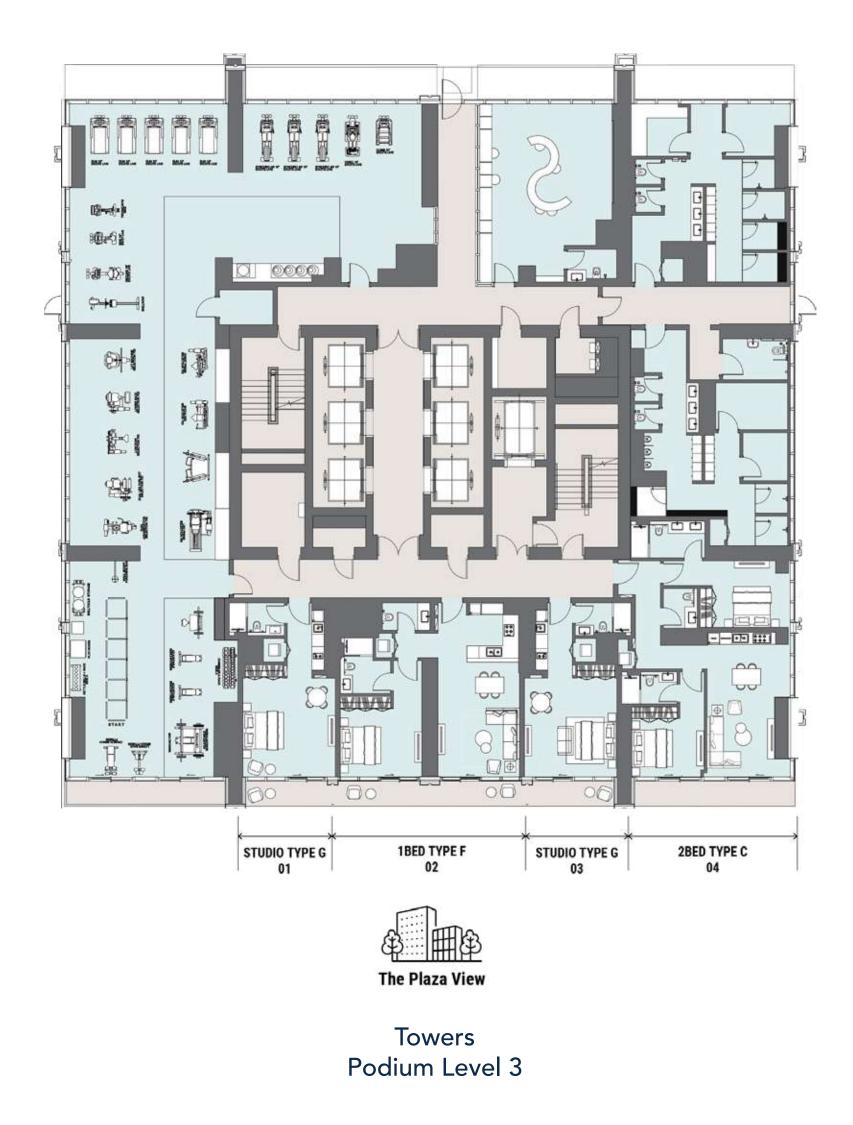

#### **Towers Overview**

# **Towering Above** the Ordinary

The masterfully designed towers at Peninsula Four, The Plaza, are curated to deliver an elevated living experience in vibrant surroundings.

With its unquestionable architectural merit, the towers comprise a selection of studio, one, two, three and four-bedroom units synonymous with luxury urban living.

By day, the apartments are flooded with natural light, providing an ambience that is both energising and life-enhancing.

By night, residents will enjoy privileged views of the lights and romance of one of the world's most famous cities, with the towers spectacularly facing onto the landscaped plaza and breathtaking waterfront panoramas.

Unit sizes will range from 494 sq.ft. studios to 5,260 sq.ft. four-bedroom penthouses.

PROPERTIES

THEPLAZA

The Lofts

Each tower at Peninsula Four, The Plaza has been designed with the ultimate facilities for exercise, relaxation, and socializing, enabling residents to enjoy an active life to the fullest. Residents can unwind to a host of thoughtful amenities designed to energize and rejuvenate, with both towers featuring a spectacular swimming pool, kids pool, state-of-the-art gym and sauna.

 Towers
Unit Breakdown

<sup>®</sup> The Lofts

Towers

- Studio: 6 Unit Types
- One Bed: 7 Unit Types
- Two Bed: 3 Unit Types
- Three Bed: 1 Unit Type
- Four Bed: 2 Unit Types
- Four Bed Penthouse: 2 Unit Types The Lofts
- Three Bed Duplex: 1 Unit Type
- Four Bed Duplex: 1 Unit Type
  - The Plaza/Community (Tower Only)

#### TOWERS / LOFTS

- Total Floors: 52

  - Studio: 302
  - One Bed: 473

  - Two Bed: 132
  - Three Bed: 82
  - Four Bed: 16
  - Four Bed Penthouse: 4
- Total Floors: 4
- Unit Breakdown
  - Three Bed Duplex: 8
  - Four Bed Duplex: 8
- <sup>®</sup> Layouts Available Per Unit

- City/Skyline View (Tower Only)
- Canal View

- <sup>®</sup> Height of Lobby Ceiling Towers: 5.3m; The Lofts: 4.5m <sup>®</sup> Height of Unit Ceiling - Towers: 2.4m-3m; The Lofts: 3.25m
- <sup>®</sup> Number of Elevators: 7 (Tower Only)
- Reprint the second sec
- <sup>®</sup> Drop Off Area: Yes (Tower Only)
- <sup>®</sup> Kitchen Fittings/Specs:
  - Fridge/ Freezer
  - Stainless Steel Sinks
  - Oven (Gas)
  - Hob Extract Hood
  - Provision for Dishwasher (One, Two & Three Bed Units)
  - Dishwasher (Four Bed Penthouse & The Lofts)
  - Provision for Washing Machine (One, Two & Three Bed Units)
  - Washing Machine (Four Bed Penthouse & The Lofts)
- Parking Space Per Unit
- Towers
  - Studio: 1
  - One Bed: 1
  - Two Bed: 1
  - Three Bed: 2
  - Four Bed: 2
  - Four Bed Penthouse: 4