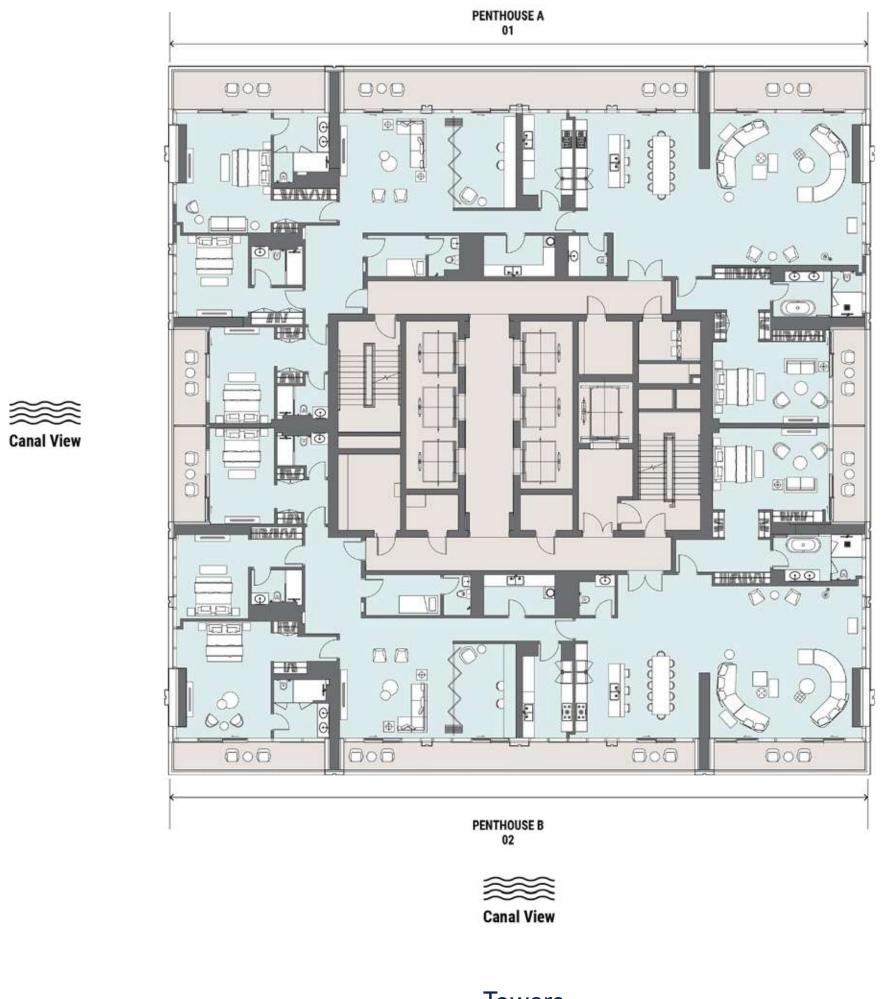

Unit sizes will range from 494 sq.ft. studios to 5,260 sq.ft. four-bedroom penthouses.

PROPERTIES

THEPLAZA

The Lofts

Canal View

Levels 49-50

Towers Level 51 Burj Khalifa View

Premium Waterfront Lofts Ground Level

**Canal View** 

Premium Waterfront Lofts Level 01 and 03

**Canal View** 

Premium Waterfront Lofts Level 02 and 04

 Towers
Unit Breakdown

<sup>®</sup> The Lofts

Towers

- Studio: 6 Unit Types
- One Bed: 7 Unit Types
- Two Bed: 3 Unit Types
- Three Bed: 1 Unit Type
- Four Bed: 2 Unit Types
- Four Bed Penthouse: 2 Unit Types The Lofts
- Three Bed Duplex: 1 Unit Type
- Four Bed Duplex: 1 Unit Type
  - The Plaza/Community (Tower Only)