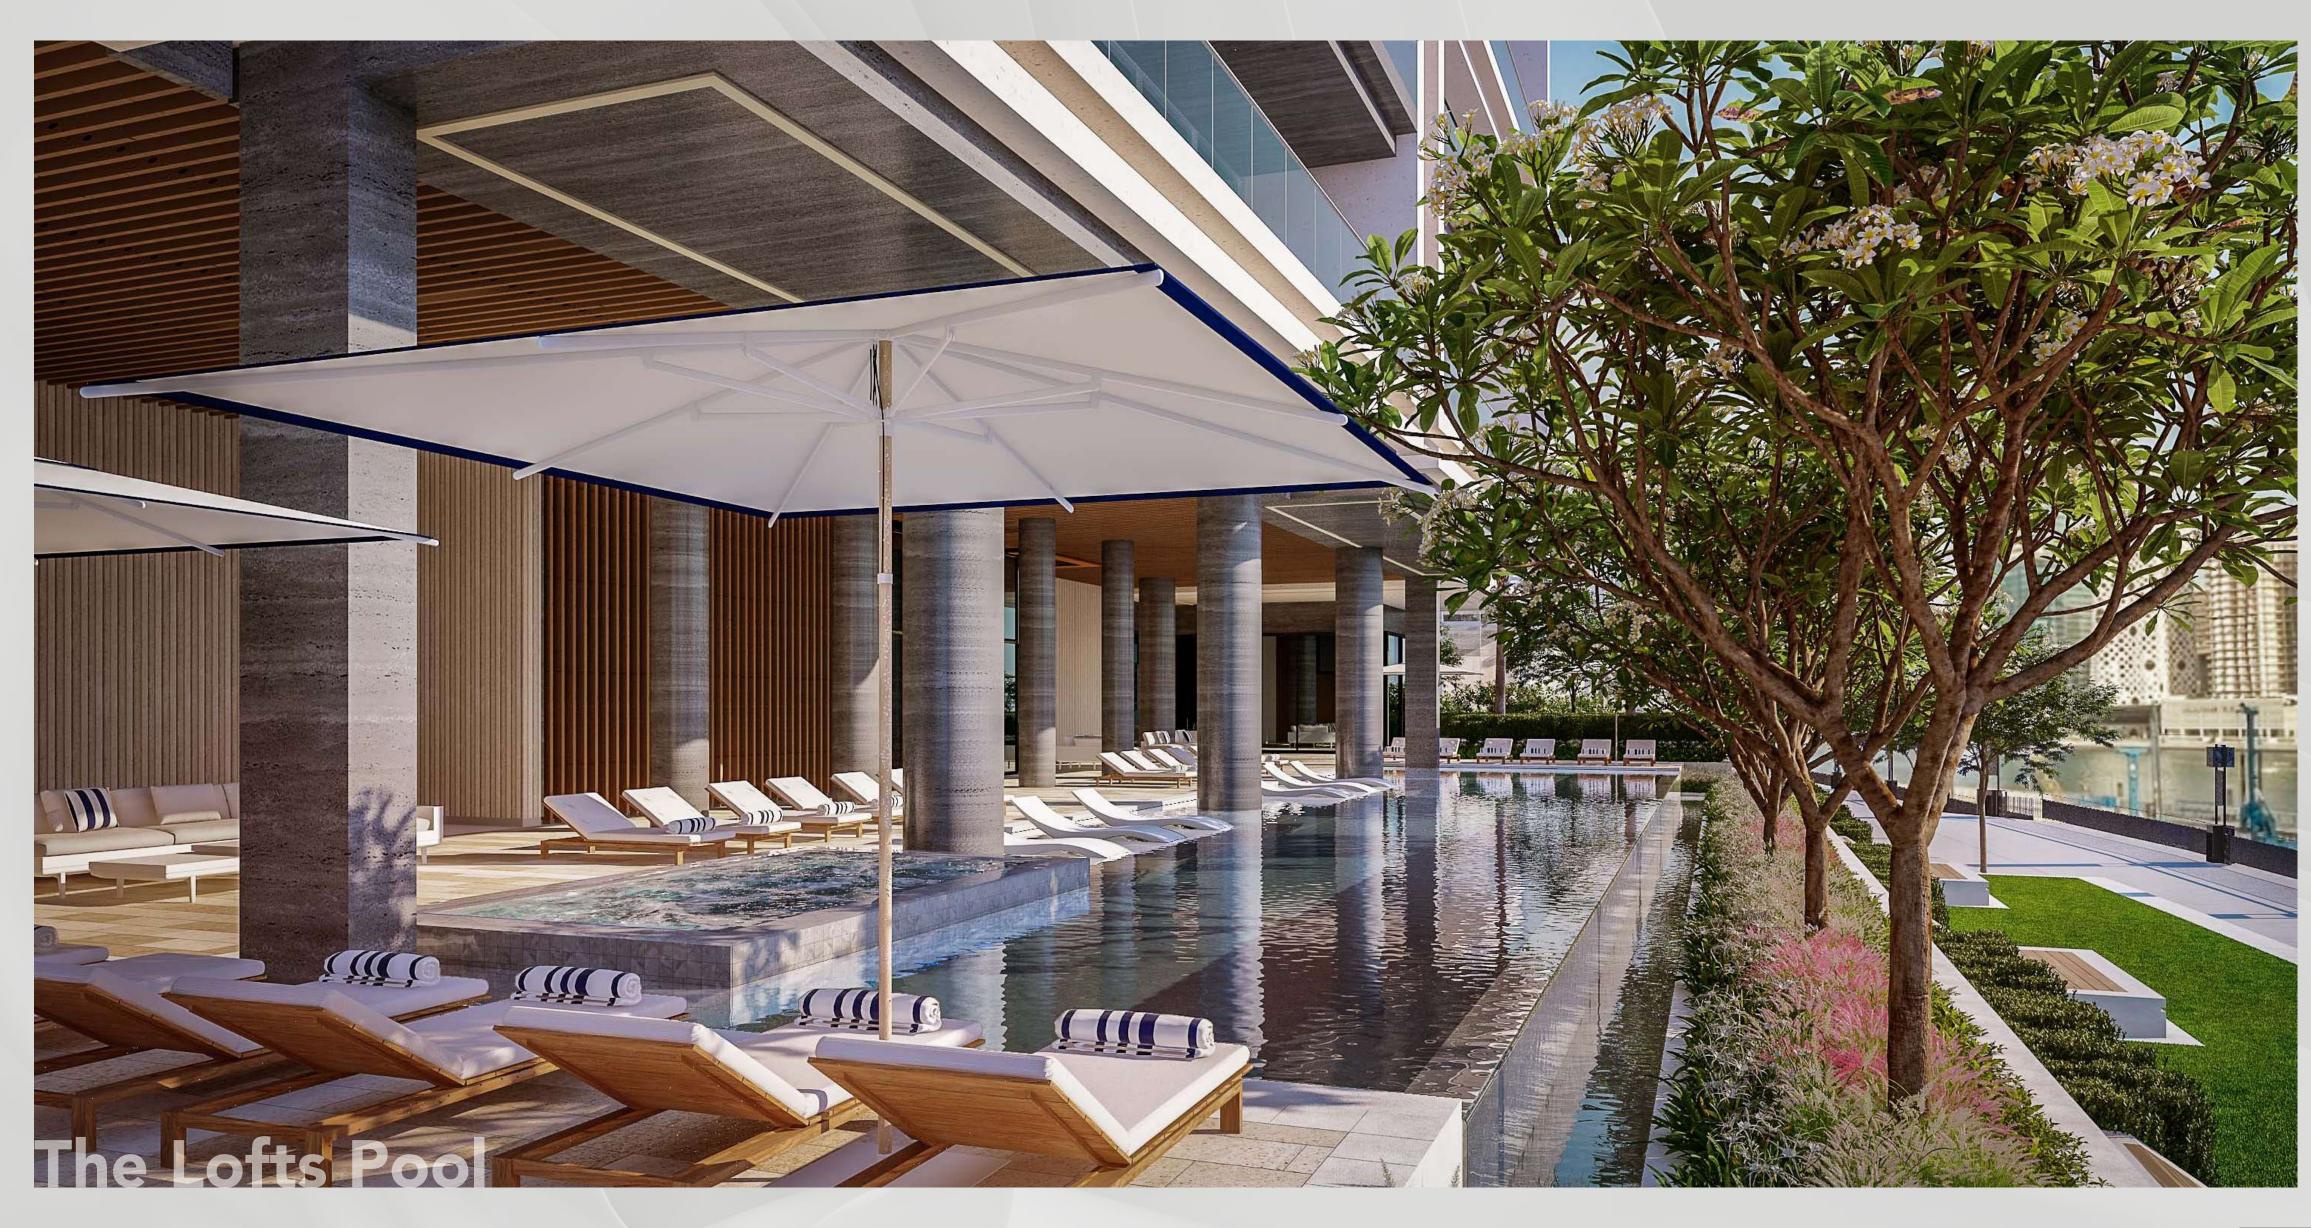

exude a timeless elegance that creates a superb feeling of space and light.

PENINSULA FOUR

Amenities and Facilities

Refresh, **Re-Energize** & Relax

Committed to world-class standards, each of The Lofts includes an exclusive array of onsite amenities designed to engage all your senses.

From lazing away sunny afternoons on the sundeck by the infinity lap pool, enjoying some downtime in the sauna, to hitting the weights at the state-of-the-art gym or breaking a sweat at the squash courts, Peninsula Four, The Plaza has something for everyone.

Each tower at Peninsula Four, The Plaza has been designed with the ultimate facilities for exercise, relaxation, and socializing, enabling residents to enjoy an active life to the fullest. Residents can unwind to a host of thoughtful amenities designed to energize and rejuvenate, with both towers featuring a spectacular swimming pool, kids pool, state-of-the-art gym and sauna.