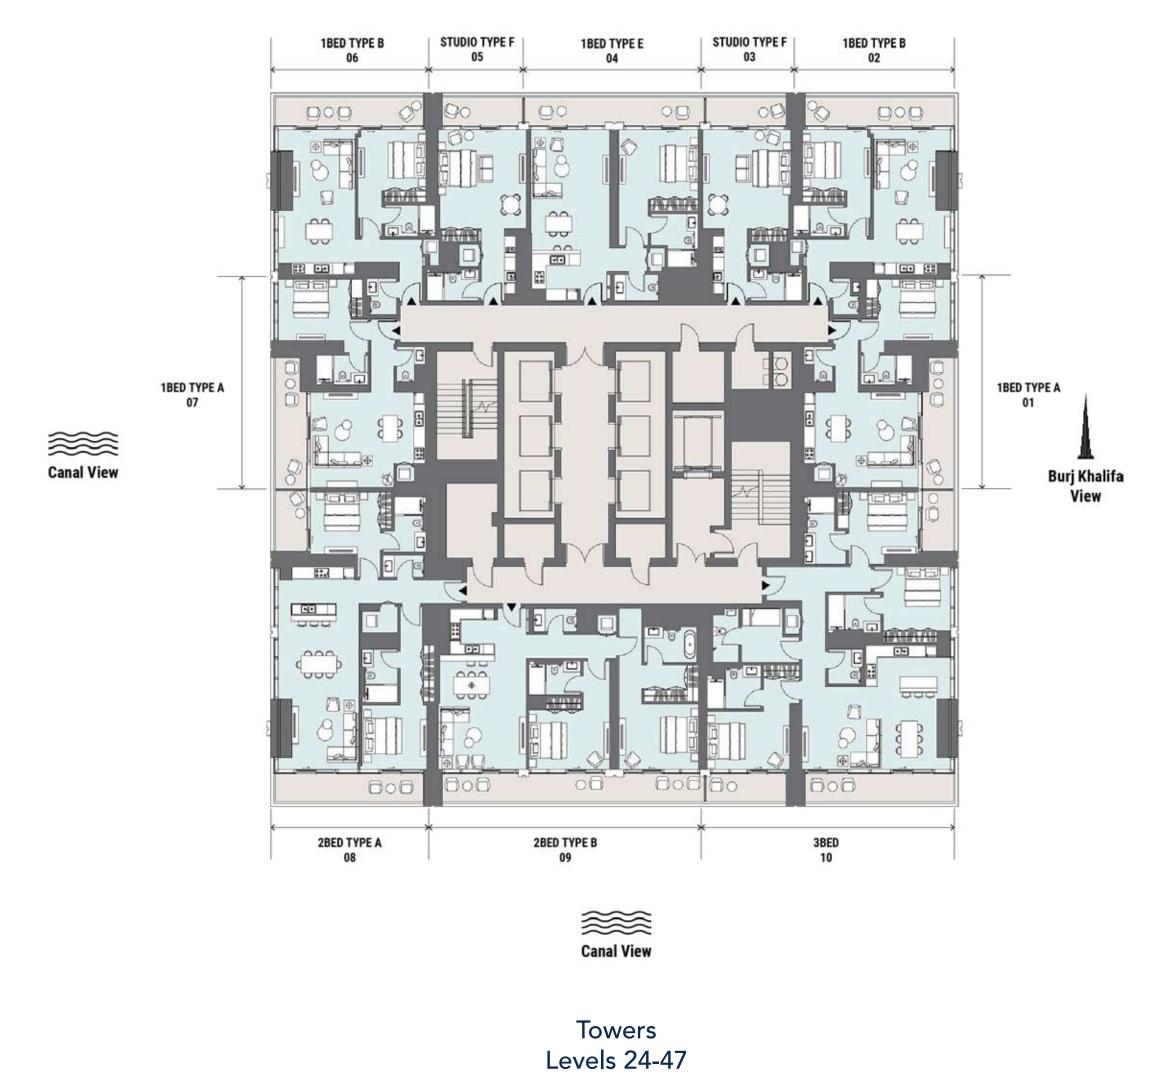

#### **Towers Overview**

# **Towering Above** the Ordinary

The masterfully designed towers at Peninsula Four, The Plaza, are curated to deliver an elevated living experience in vibrant surroundings.

With its unquestionable architectural merit, the towers comprise a selection of studio, one, two, three and four-bedroom units synonymous with luxury urban living.

Unit sizes will range from 494 sq.ft. studios to 5,260 sq.ft. four-bedroom penthouses.

PROPERTIES

THEPLAZA

The Lofts