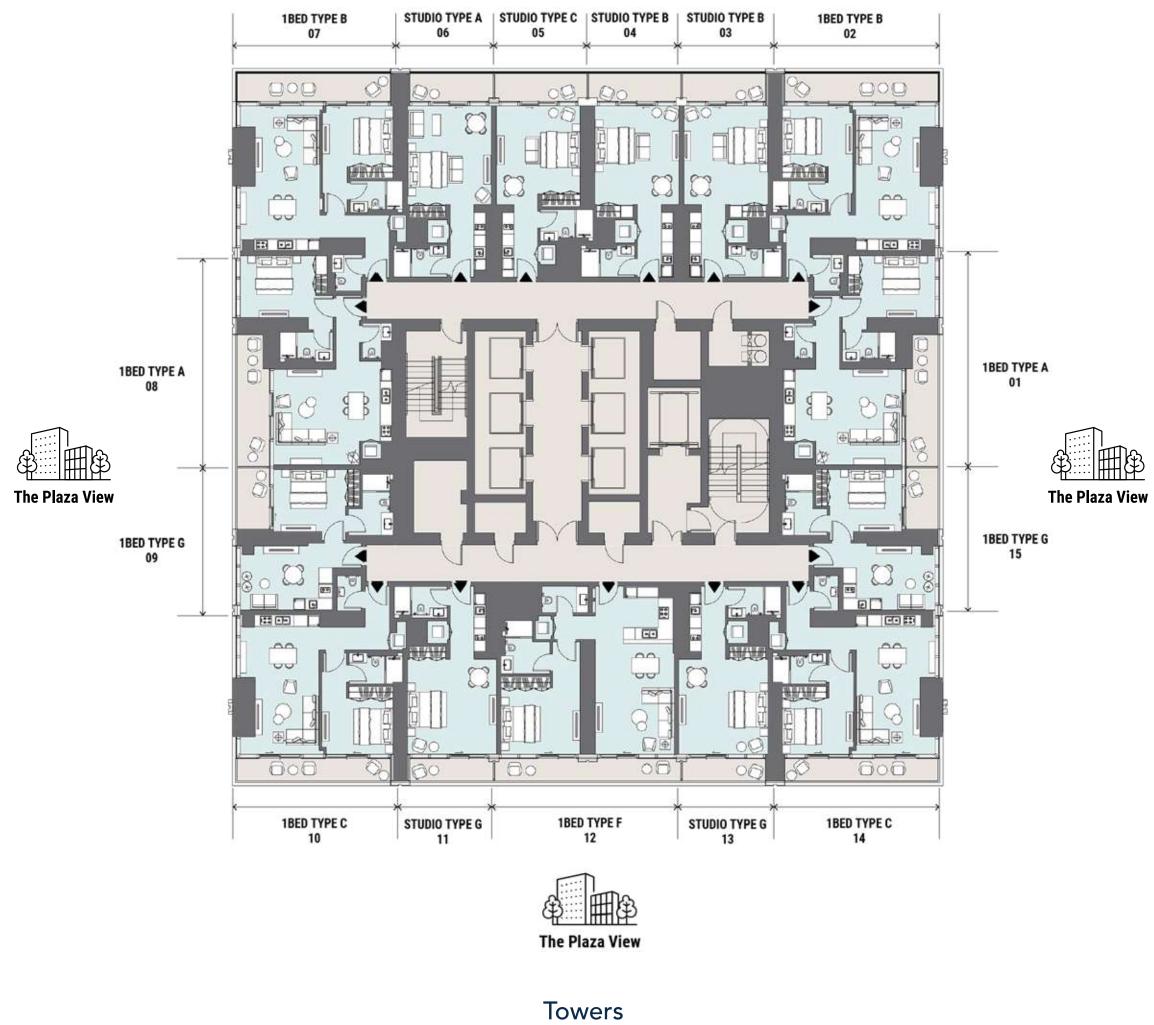

#### **Towers Overview**

# **Towering Above** the Ordinary

The masterfully designed towers at Peninsula Four, The Plaza, are curated to deliver an elevated living experience in vibrant surroundings.

With its unquestionable architectural merit, the towers comprise a selection of studio, one, two, three and four-bedroom units synonymous with luxury urban living.

By day, the apartments are flooded with natural light, providing an ambience that is both energising and life-enhancing.

By night, residents will enjoy privileged views of the lights and romance of one of the world's most famous cities, with the towers spectacularly facing onto the landscaped plaza and breathtaking waterfront panoramas.

Unit sizes will range from 494 sq.ft. studios to 5,260 sq.ft. four-bedroom penthouses.

PROPERTIES

THEPLAZA

The Lofts

 Towers
Unit Breakdown

<sup>®</sup> The Lofts

Towers

- Studio: 6 Unit Types
- One Bed: 7 Unit Types
- Two Bed: 3 Unit Types
- Three Bed: 1 Unit Type
- Four Bed: 2 Unit Types
- Four Bed Penthouse: 2 Unit Types The Lofts
- Three Bed Duplex: 1 Unit Type
- Four Bed Duplex: 1 Unit Type
  - The Plaza/Community (Tower Only)

#### TOWERS / LOFTS

- Total Floors: 52

  - Studio: 302
  - One Bed: 473

  - Two Bed: 132
  - Three Bed: 82
  - Four Bed: 16
  - Four Bed Penthouse: 4
- Total Floors: 4
- Unit Breakdown
  - Three Bed Duplex: 8
  - Four Bed Duplex: 8
- <sup>®</sup> Layouts Available Per Unit

- City/Skyline View (Tower Only)
- Canal View

- <sup>®</sup> Height of Lobby Ceiling Towers: 5.3m; The Lofts: 4.5m <sup>®</sup> Height of Unit Ceiling - Towers: 2.4m-3m; The Lofts: 3.25m
- <sup>®</sup> Number of Elevators: 7 (Tower Only)
- Reprint the second sec
- <sup>®</sup> Drop Off Area: Yes (Tower Only)
- <sup>®</sup> Kitchen Fittings/Specs:
  - Fridge/ Freezer
  - Stainless Steel Sinks
  - Oven (Gas)
  - Hob Extract Hood
  - Provision for Dishwasher (One, Two & Three Bed Units)
  - Dishwasher (Four Bed Penthouse & The Lofts)
  - Provision for Washing Machine (One, Two & Three Bed Units)
  - Washing Machine (Four Bed Penthouse & The Lofts)
- Parking Space Per Unit
- Towers
  - Studio: 1
  - One Bed: 1
  - Two Bed: 1
  - Three Bed: 2
  - Four Bed: 2
  - Four Bed Penthouse: 4