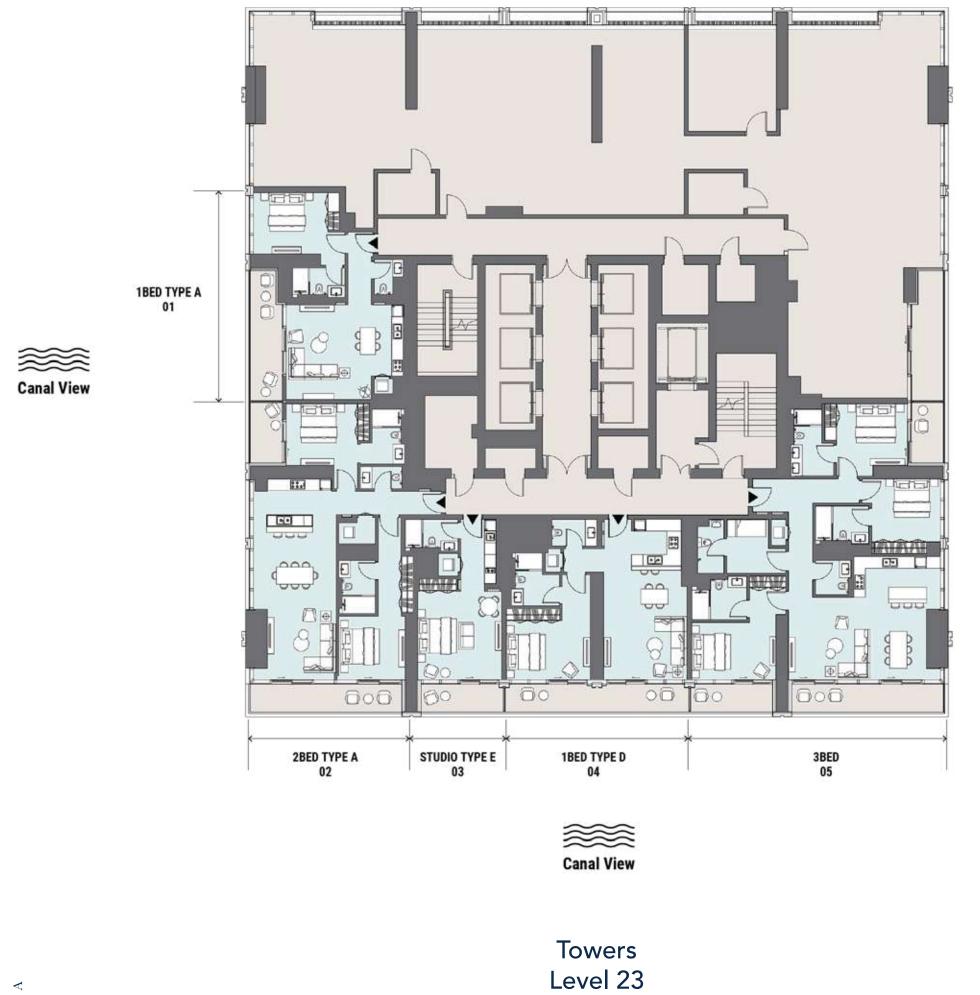

#### **Towers Overview**

# **Towering Above** the Ordinary

The masterfully designed towers at Peninsula Four, The Plaza, are curated to deliver an elevated living experience in vibrant surroundings.

With its unquestionable architectural merit, the towers comprise a selection of studio, one, two, three and four-bedroom units synonymous with luxury urban living.

Unit sizes will range from 494 sq.ft. studios to 5,260 sq.ft. four-bedroom penthouses.

PROPERTIES

THEPLAZA

The Lofts