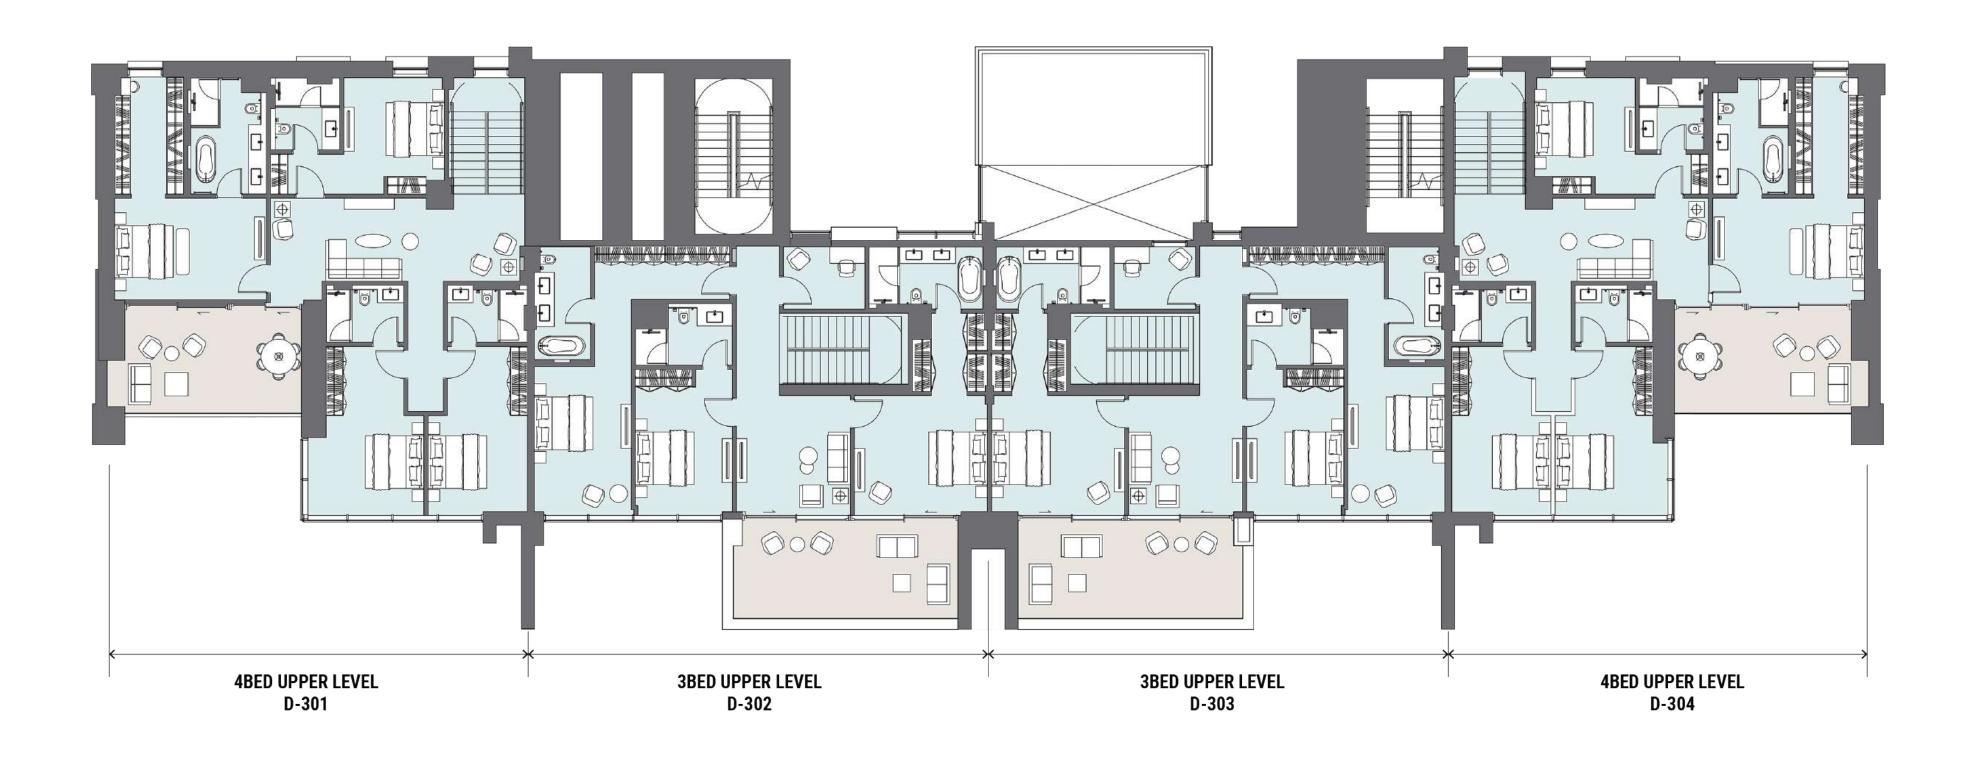

Featuring two 52-storey towers and a collection of 16 premium waterfront duplex lofts, Peninsula Four, The Plaza comprises an array of exquisitely finished studio, one, two, three and four-bedroom units.

Unit sizes will range from 494 sq.ft. studios to 5,260 sq.ft. four-bedroom penthouses.

PROPERTIES

THEPLAZA

The Lofts

 Towers
Unit Breakdown

<sup>®</sup> The Lofts

Towers

- Studio: 6 Unit Types
- One Bed: 7 Unit Types
- Two Bed: 3 Unit Types
- Three Bed: 1 Unit Type
- Four Bed: 2 Unit Types
- Four Bed Penthouse: 2 Unit Types The Lofts
- Three Bed Duplex: 1 Unit Type
- Four Bed Duplex: 1 Unit Type
  - The Plaza/Community (Tower Only)

#### TOWERS / LOFTS

- Total Floors: 52

  - Studio: 302
  - One Bed: 473

  - Two Bed: 132
  - Three Bed: 82
  - Four Bed: 16
  - Four Bed Penthouse: 4
- Total Floors: 4
- Unit Breakdown
  - Three Bed Duplex: 8
  - Four Bed Duplex: 8
- <sup>®</sup> Layouts Available Per Unit