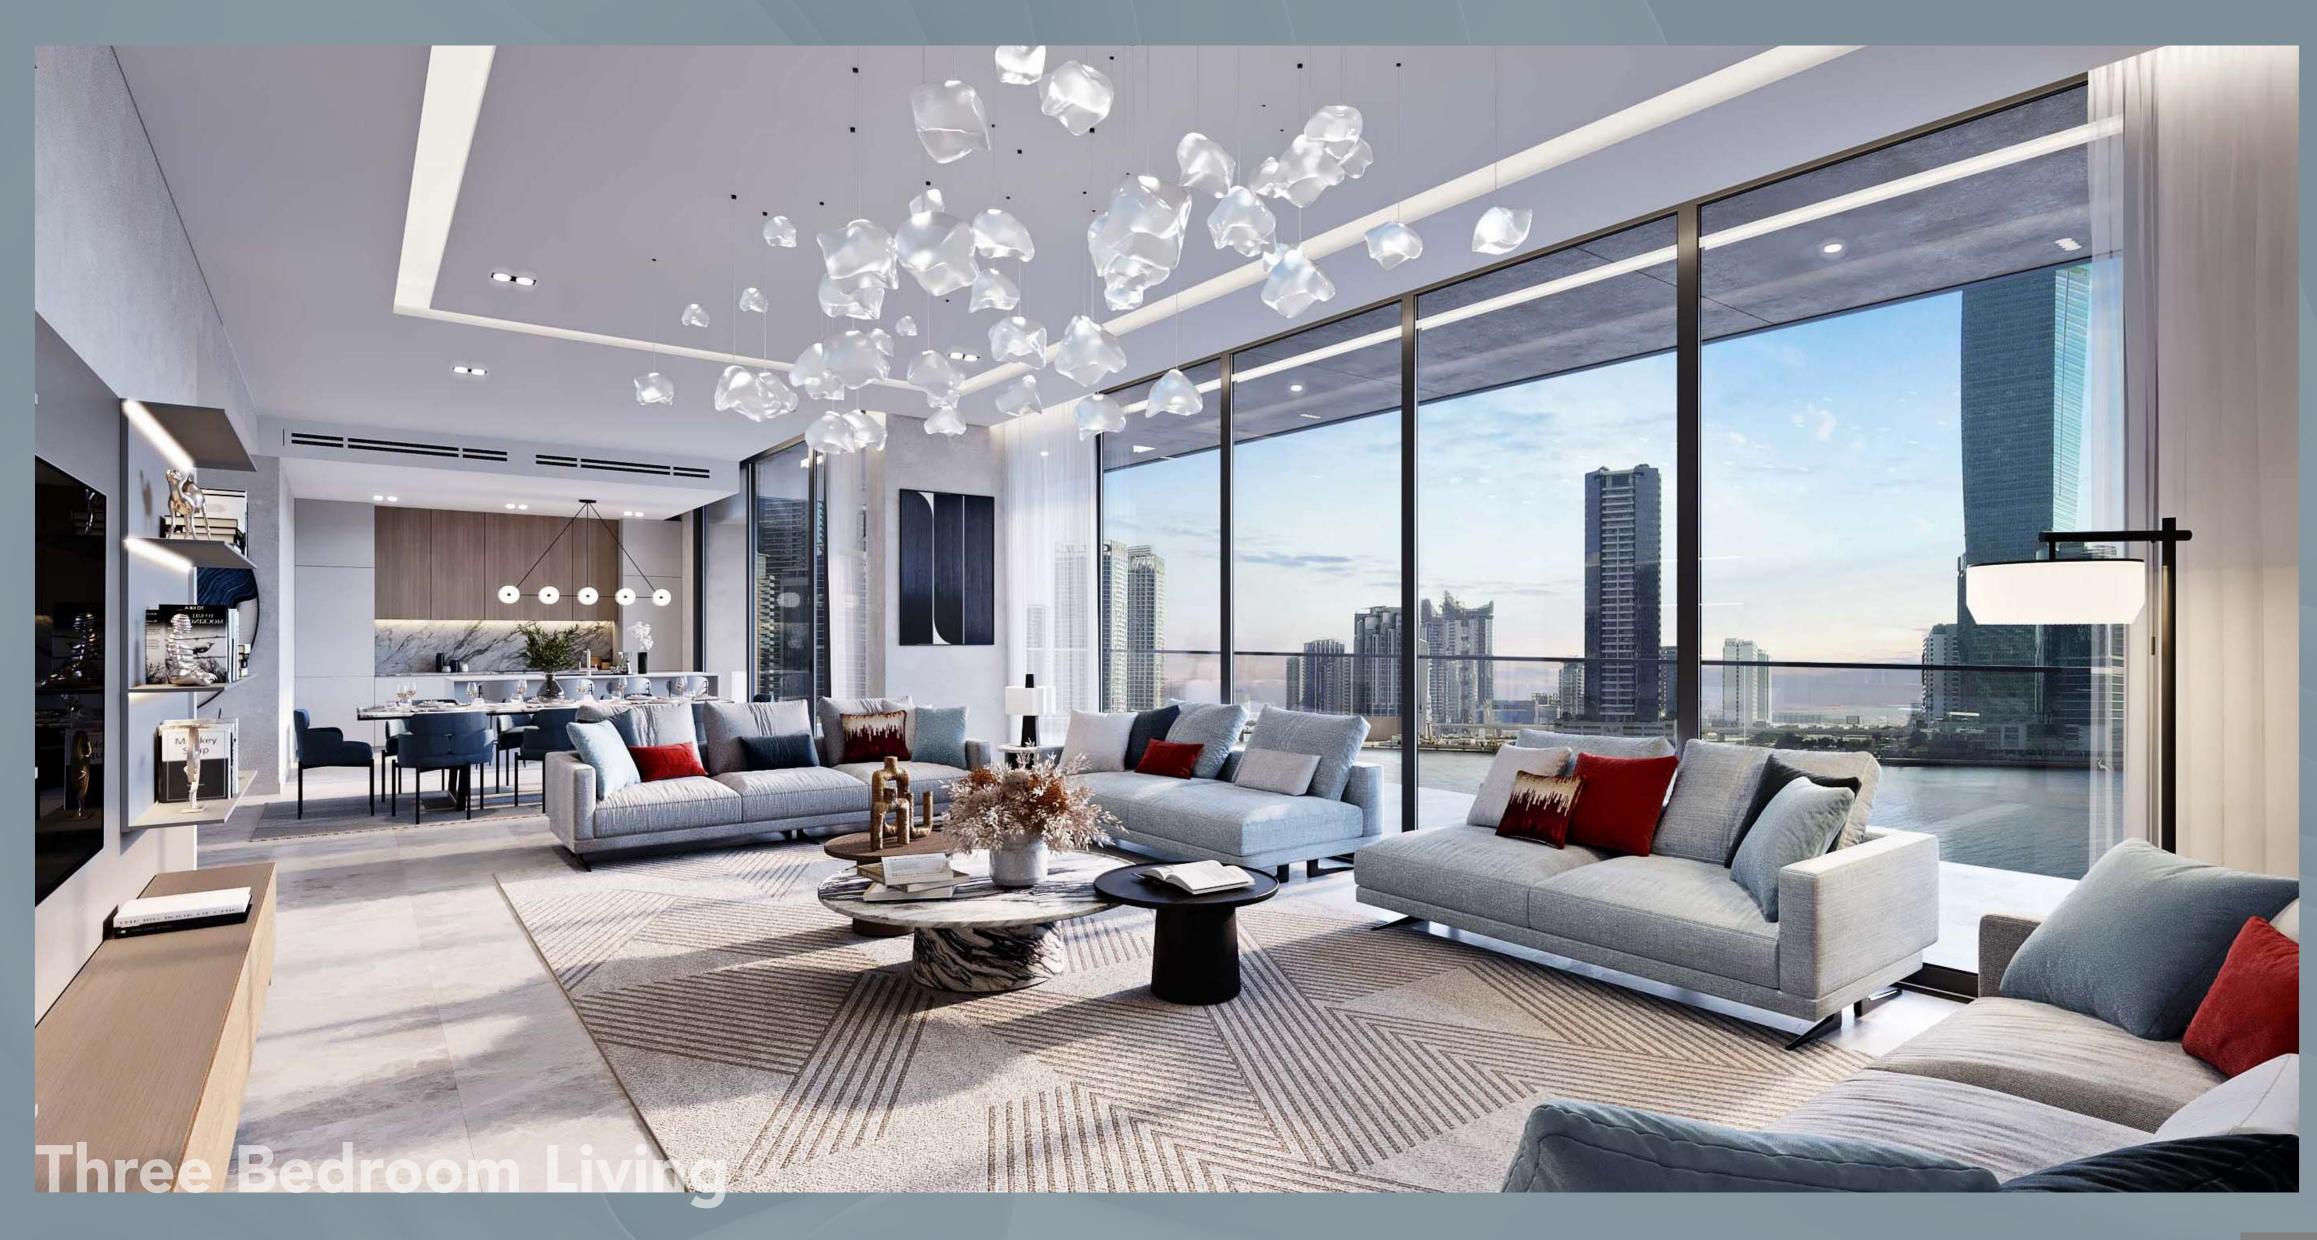

Featuring two 52-storey towers and a collection of 16 premium waterfront duplex lofts, Peninsula Four, The Plaza comprises an array of exquisitely finished studio, one, two, three and four-bedroom units.

Each unit is tastefully designed to make optimum use of space and create flowing, open living spaces, enhanced by striking floorto-ceiling windows that frame the spectacular views of Downtown Dubai landmarks such as the Burj Khalifa, the iconic Dubai skyline, as well as the glistening waters of the Dubai Canal.

Unit sizes will range from 494 sq.ft. studios to 5,260 sq.ft. four-bedroom penthouses.

PROPERTIES

THEPLAZA

The Lofts