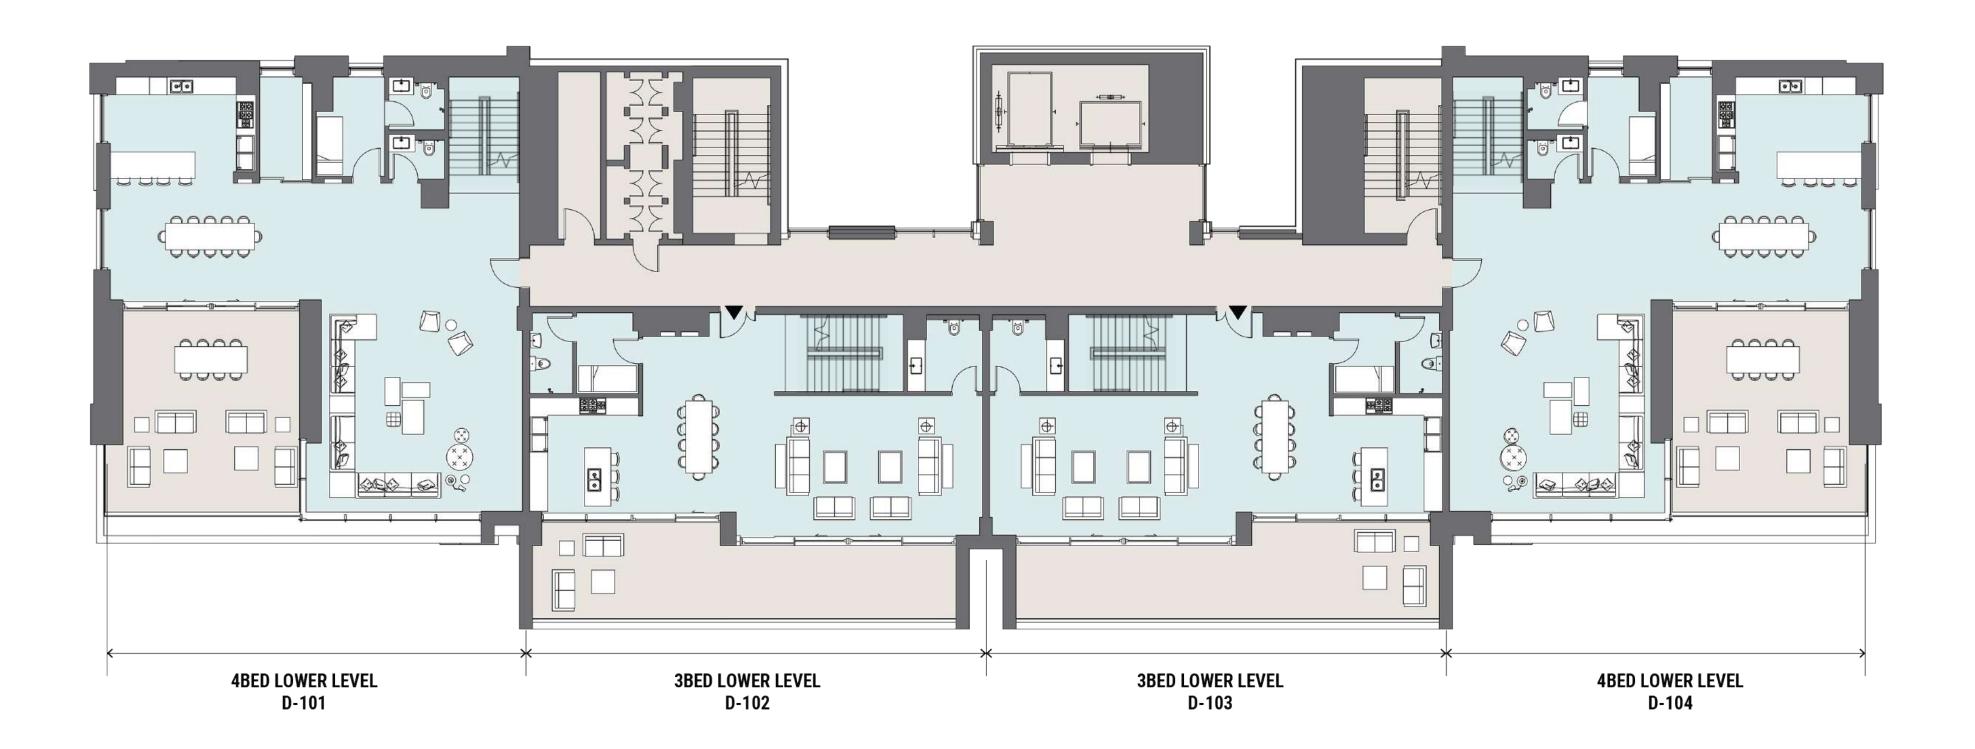

Featuring two 52-storey towers and a collection of 16 premium waterfront duplex lofts, Peninsula Four, The Plaza comprises an array of exquisitely finished studio, one, two, three and four-bedroom units.

Unit sizes will range from 494 sq.ft. studios to 5,260 sq.ft. four-bedroom penthouses.

PROPERTIES

THEPLAZA

The Lofts

 Towers
Unit Breakdown

<sup>®</sup> The Lofts

Towers

- Studio: 6 Unit Types
- One Bed: 7 Unit Types
- Two Bed: 3 Unit Types
- Three Bed: 1 Unit Type
- Four Bed: 2 Unit Types
- Four Bed Penthouse: 2 Unit Types The Lofts
- Three Bed Duplex: 1 Unit Type
- Four Bed Duplex: 1 Unit Type
  - The Plaza/Community (Tower Only)

#### TOWERS / LOFTS

- Total Floors: 52

  - Studio: 302
  - One Bed: 473

  - Two Bed: 132
  - Three Bed: 82
  - Four Bed: 16
  - Four Bed Penthouse: 4
- Total Floors: 4
- Unit Breakdown
  - Three Bed Duplex: 8
  - Four Bed Duplex: 8
- <sup>®</sup> Layouts Available Per Unit