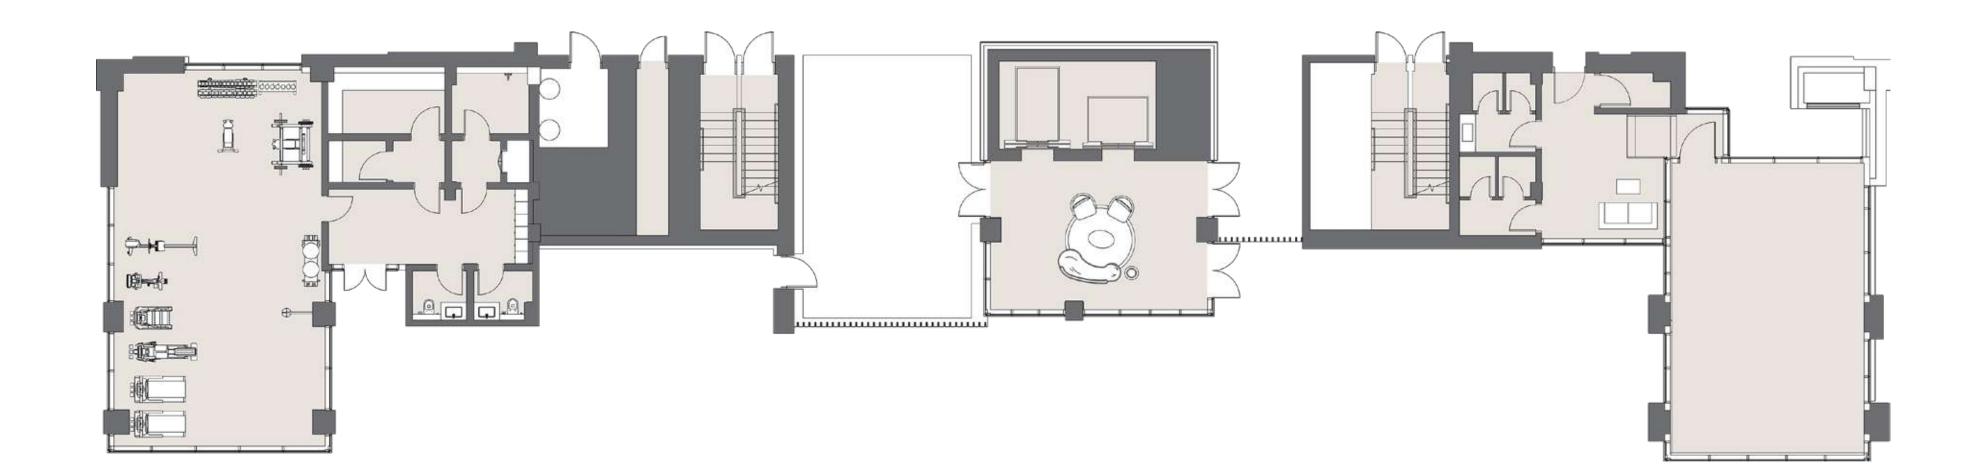

### Low-rise Luxury Living

Rich and unencumbered, the waterfront lofts at Peninsula Four, The Plaza welcome residents home to a relaxing refuge away from the bustle of city life.

Featuring three and four-bedroom duplexes, these exceptionally designed, spacious lofts are an impressive medley of style and sophistication.

Taking luxury waterfront living to new heights,The Lofts feature three and four-bedroom duplexes ranging from 3,674 sq.ft. to 4,513 sq.ft, each meticulously designed for those who appreciate copious open spaces.

exude a timeless elegance that creates a superb feeling of space and light.

PENINSULA FOUR

Amenities and Facilities

Refresh, **Re-Energize** & Relax

Committed to world-class standards, each of The Lofts includes an exclusive array of onsite amenities designed to engage all your senses.

#### The Lofts

- Three Bed Duplex: 3
- Four Bed Duplex: 3
- - 24-hour Security and Reception (Tower Only)
  - Co-working Space (Tower Only)
  - Lounge Area
- <sup>®</sup> District Cooling: Yes