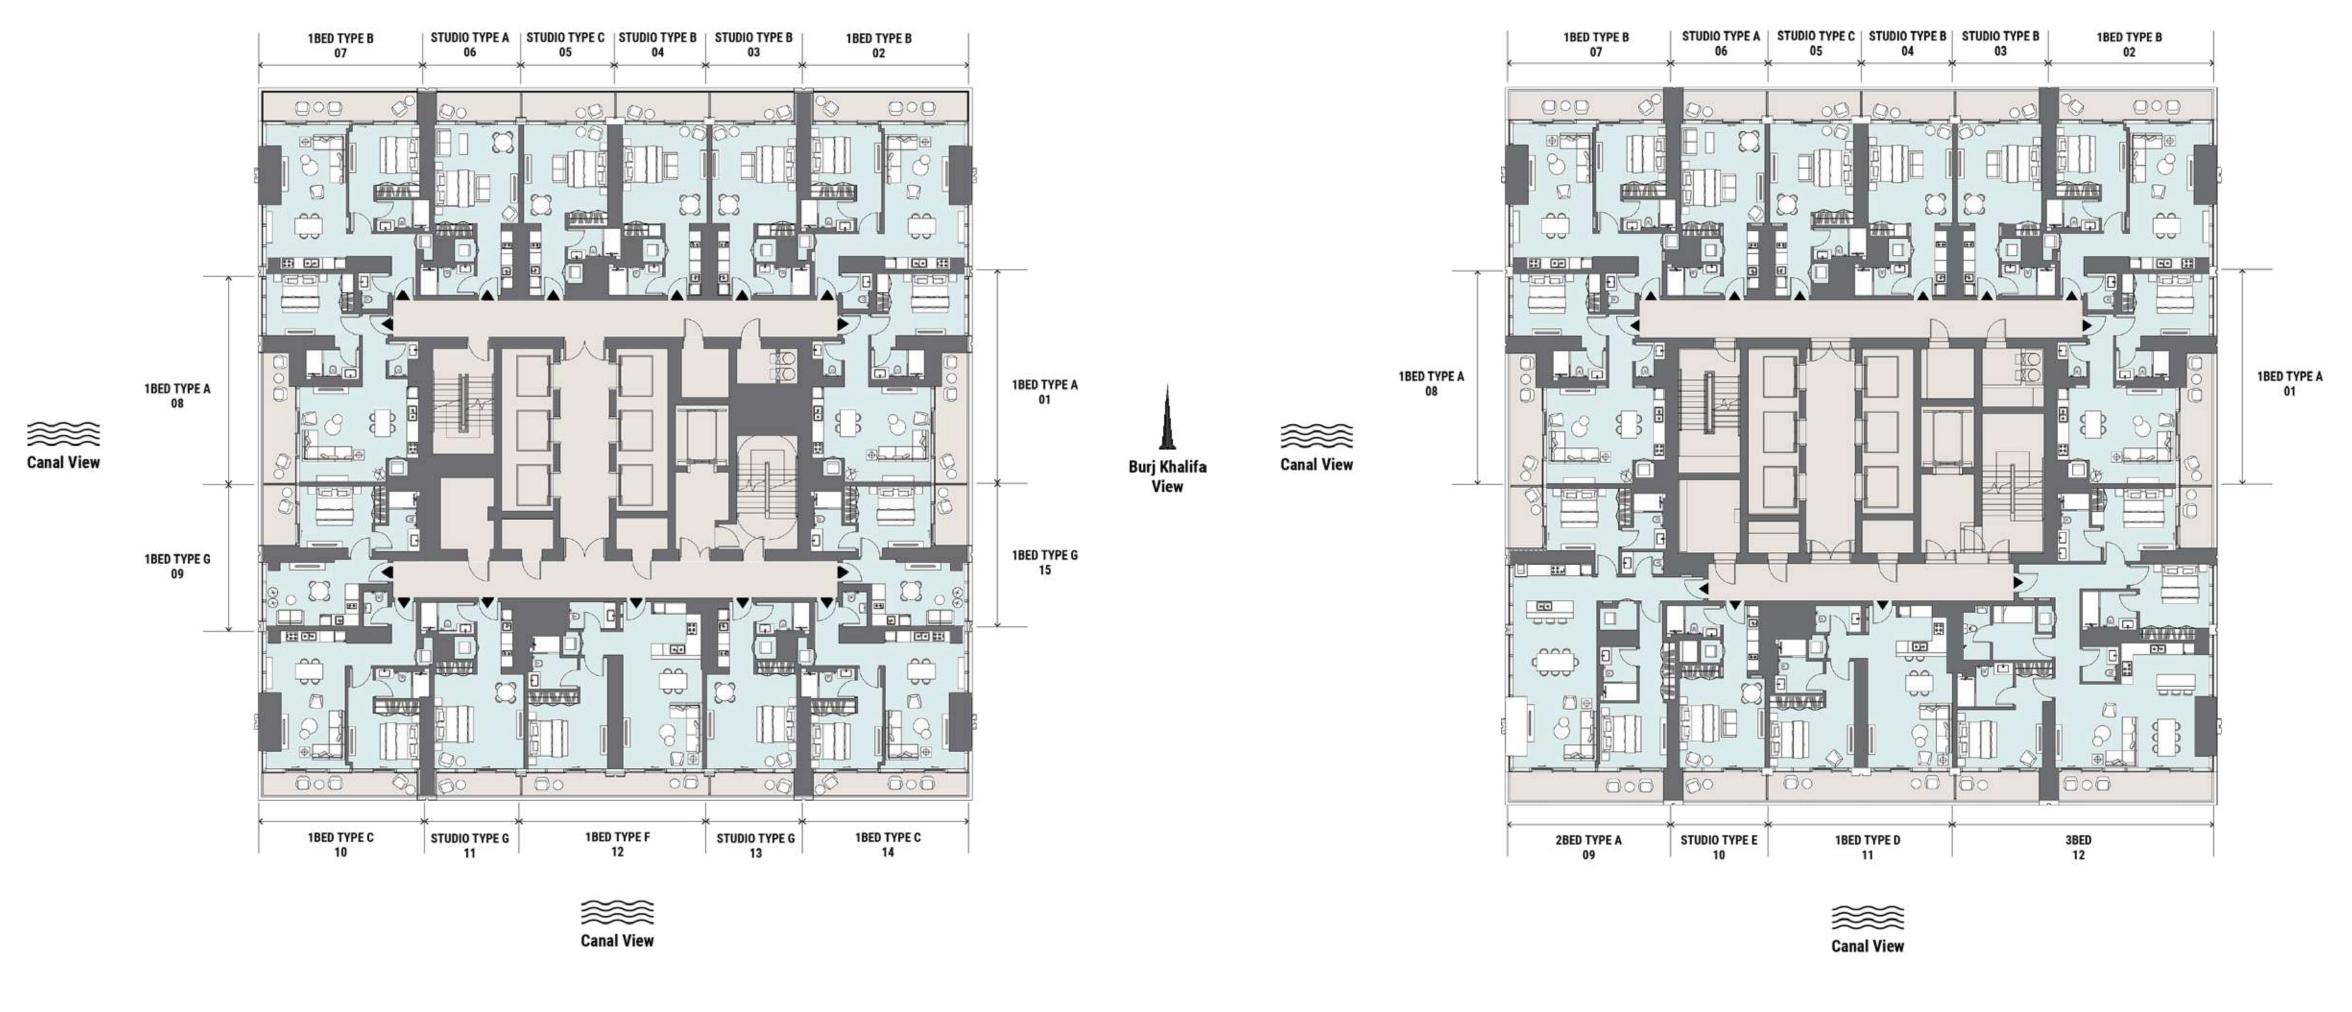

Towers Podium Level 2

Levels 4-5

**City/Skyline View** 

Towers Levels 7-22

Burj Khalifa View

**City/Skyline View** 

Burj Khalifa

View

Canal View

Levels 49-50

Towers Level 51 Burj Khalifa View

Premium Waterfront Lofts Ground Level

**Canal View** 

Premium Waterfront Lofts Level 01 and 03

**Canal View** 

Premium Waterfront Lofts Level 02 and 04

- City/Skyline View (Tower Only)
- Canal View

- <sup>®</sup> Height of Lobby Ceiling Towers: 5.3m; The Lofts: 4.5m <sup>®</sup> Height of Unit Ceiling - Towers: 2.4m-3m; The Lofts: 3.25m
- <sup>®</sup> Number of Elevators: 7 (Tower Only)
- Reprint the second sec
- <sup>®</sup> Drop Off Area: Yes (Tower Only)
- <sup>®</sup> Kitchen Fittings/Specs:
  - Fridge/ Freezer
  - Stainless Steel Sinks
  - Oven (Gas)
  - Hob Extract Hood
  - Provision for Dishwasher (One, Two & Three Bed Units)
  - Dishwasher (Four Bed Penthouse & The Lofts)
  - Provision for Washing Machine (One, Two & Three Bed Units)
  - Washing Machine (Four Bed Penthouse & The Lofts)
- Parking Space Per Unit
- Towers
  - Studio: 1
  - One Bed: 1
  - Two Bed: 1
  - Three Bed: 2
  - Four Bed: 2
  - Four Bed Penthouse: 4