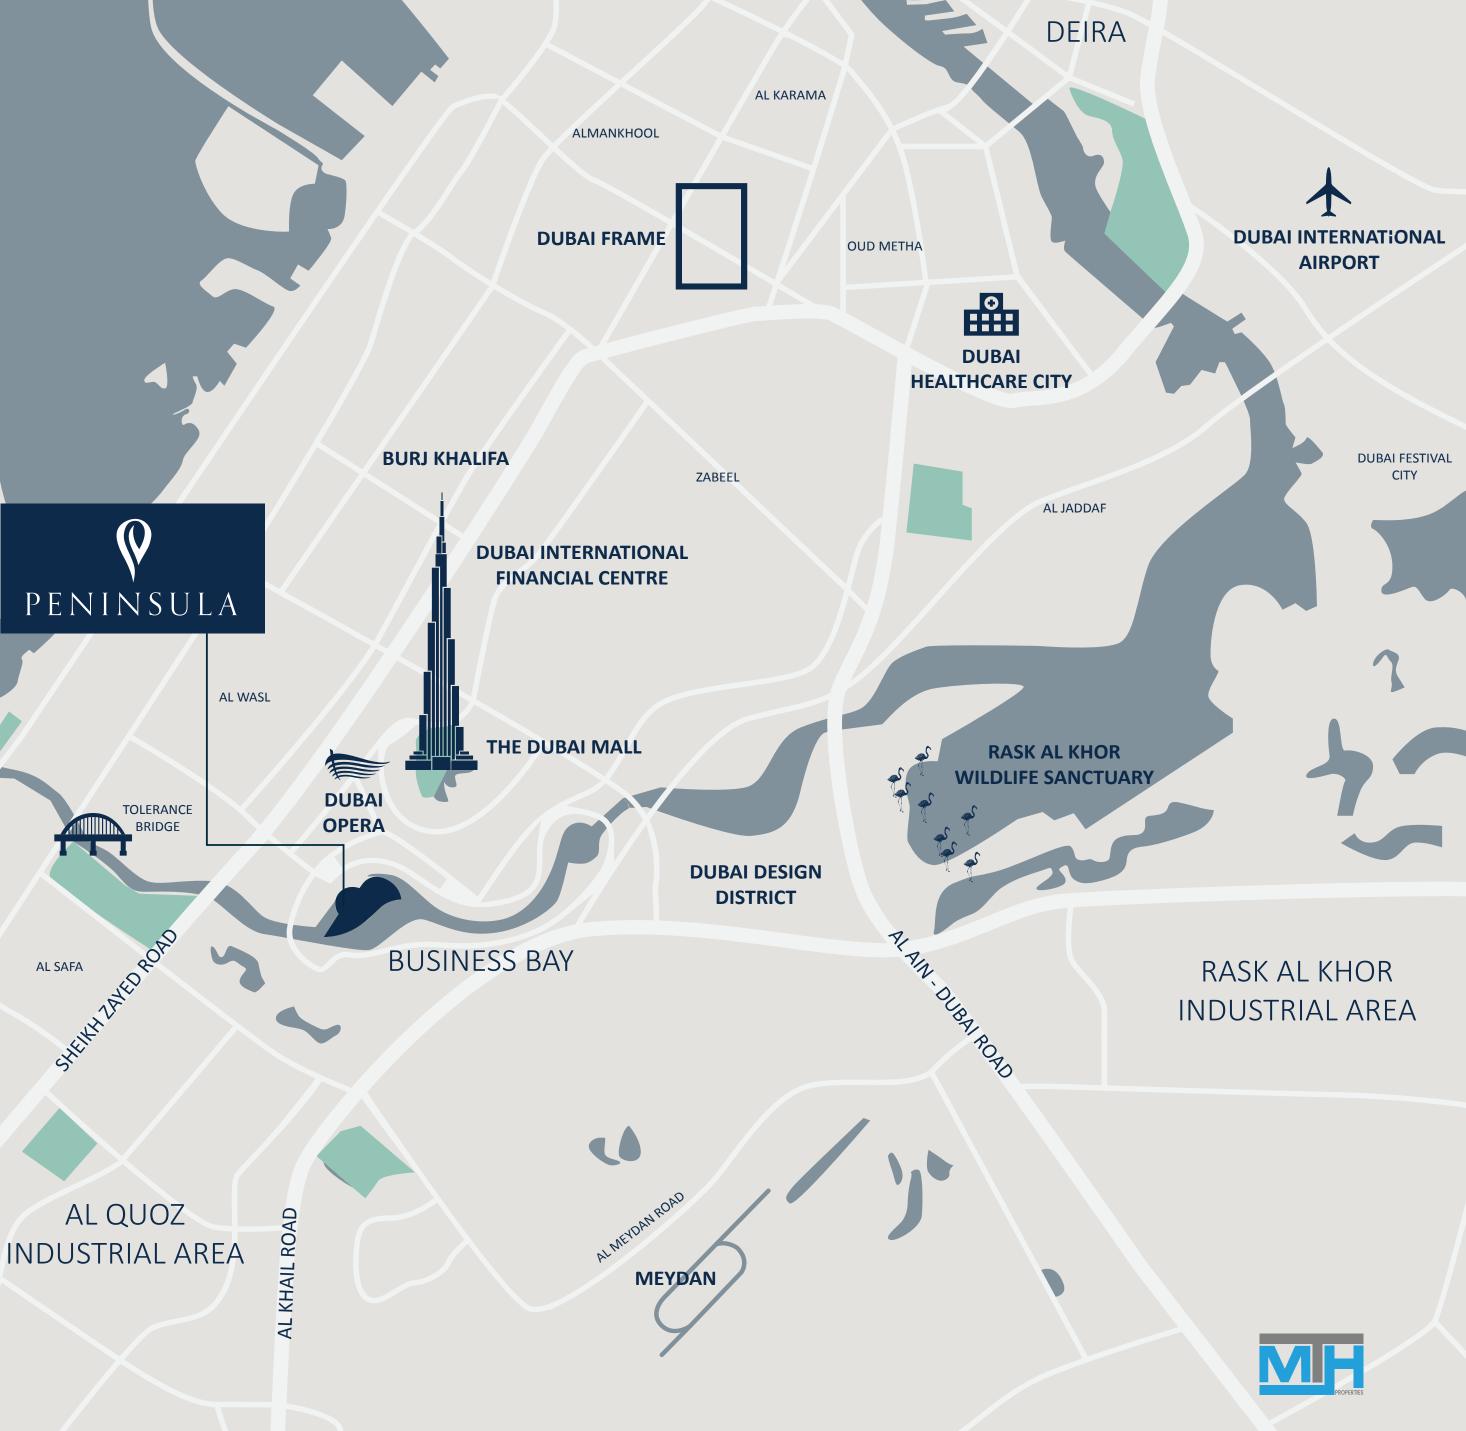

# Seamlessly **Connecting to the** City's Key Hotspots

Peninsula is situated in the prime location of Business Bay, one of Dubai's most recognisable neighbourhoods. The area is well-connected and known for its cosmopolitan, fast-paced vibe.

Quickly becoming an area full of life and ripe with opportunity for those wishing to invest in a truly dynamic part of Dubai, Peninsula is leading the way with this location-defining development, setting new benchmarks for luxury living in Business Bay.

Boasting close proximity to the prestigious Downtown Dubai district, Dubai's Old Town and the Dubai Marina, it offers residents unrestricted access to the city's most recognisable landmarks.

JUMEIRAH

AL SAFA