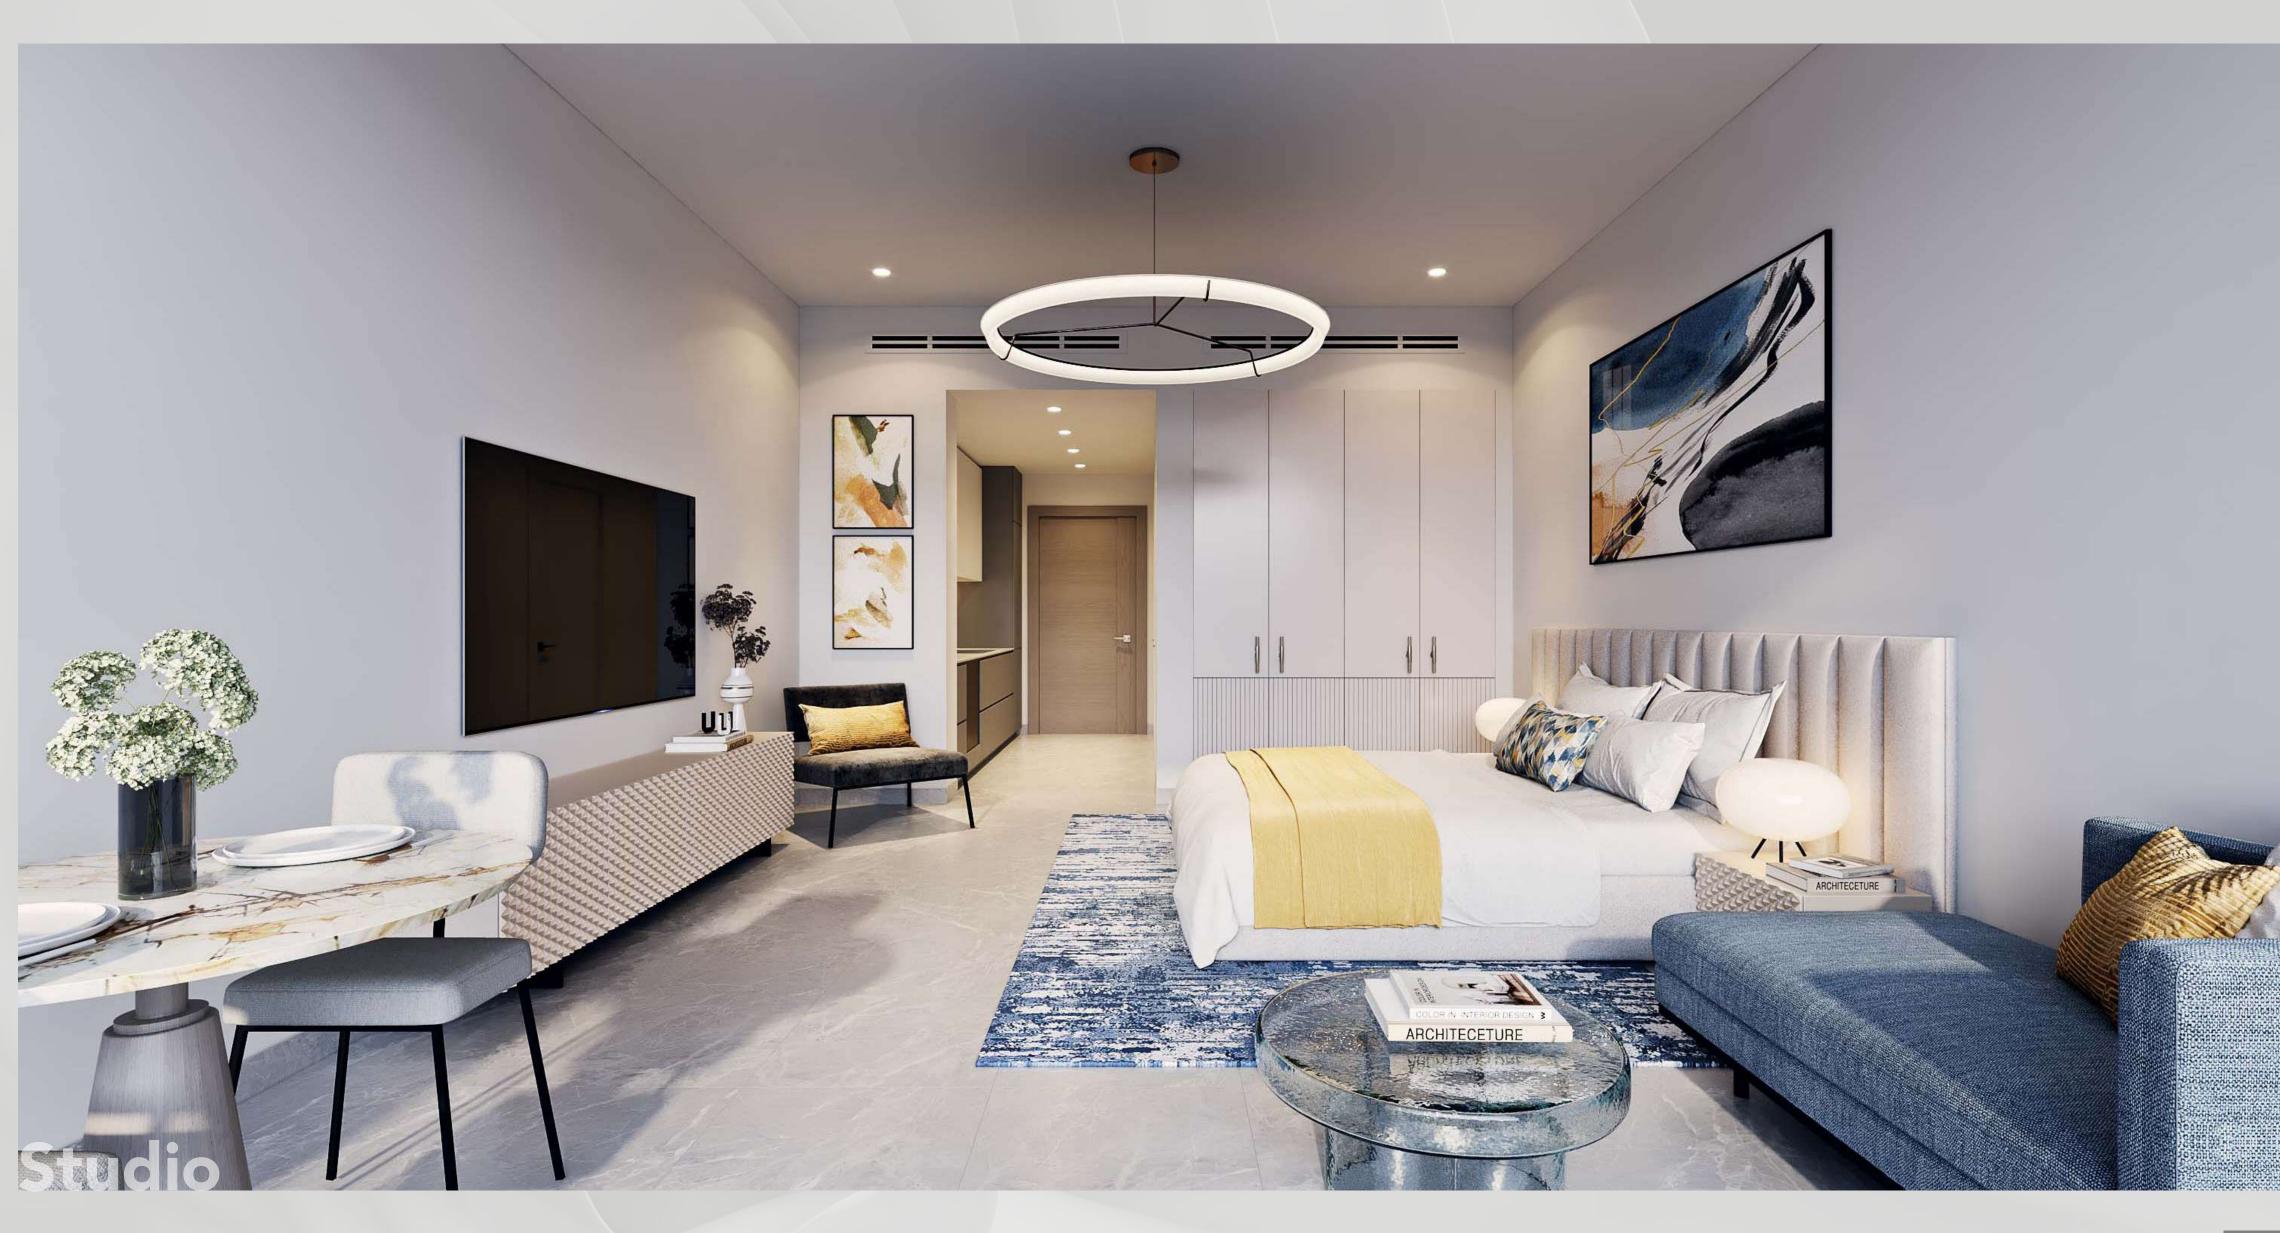

Featuring two 52-storey towers and a collection of 16 premium waterfront duplex lofts, Peninsula Four, The Plaza comprises an array of exquisitely finished studio, one, two, three and four-bedroom units.

Each unit is tastefully designed to make optimum use of space and create flowing, open living spaces, enhanced by striking floorto-ceiling windows that frame the spectacular views of Downtown Dubai landmarks such as the Burj Khalifa, the iconic Dubai skyline, as well as the glistening waters of the Dubai Canal.

Unit sizes will range from 494 sq.ft. studios to 5,260 sq.ft. four-bedroom penthouses.

PROPERTIES

THEPLAZA

The Lofts