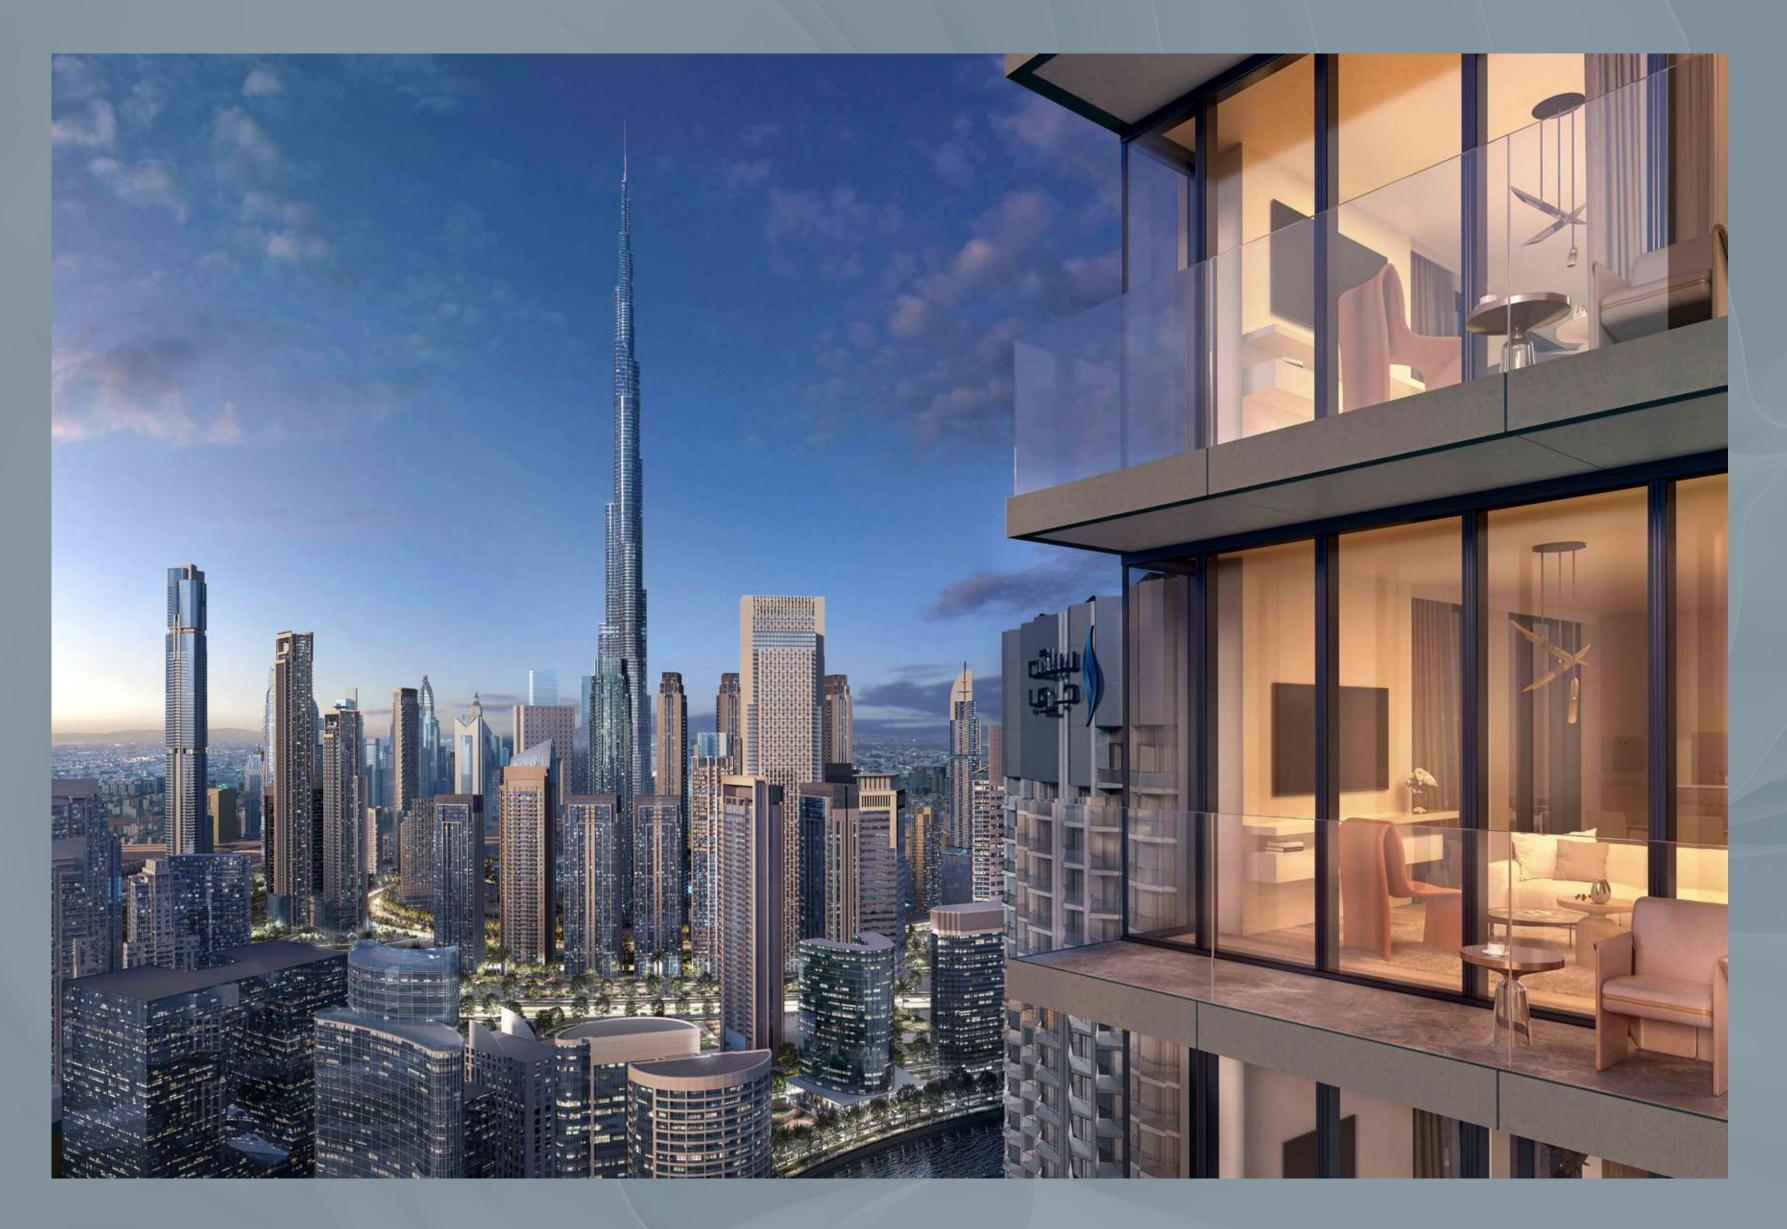

Each unit is tastefully designed to make optimum use of space and create flowing, open living spaces, enhanced by striking floorto-ceiling windows that frame the spectacular views of Downtown Dubai landmarks such as the Burj Khalifa, the iconic Dubai skyline, as well as the glistening waters of the Dubai Canal.

By day, the apartments are flooded with natural light, providing an ambience that is both energising and life-enhancing.

By night, residents will enjoy privileged views of the lights and romance of one of the world's most famous cities, with the towers spectacularly facing onto the landscaped plaza and breathtaking waterfront panoramas.